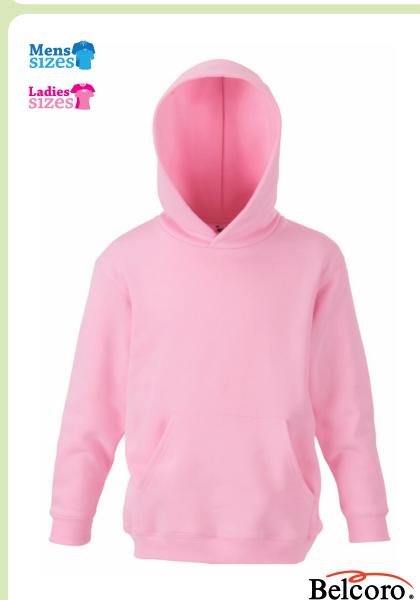

# **KIDS CLASSIC HOODED SWEAT**

62-043-0 CHILDREN'S

#### **Care instructions**

Carton

- Kids Hooded Sweat (62-043-0) also available in Men's (62-208-0) and Ladies (62-038-0)
- Double fabric hood without draw cord, in-line with European childrenswear legislation
- Front pouch pocket
- Waist and cuff in cotton/Lycra® rib
- Produced using Belcoro® yarn for a cleaner, more stable print area

## Colourways

| 30                  | 32              | 34            | 36         | 38               | 40           |
|---------------------|-----------------|---------------|------------|------------------|--------------|
| White               | NEW Navy        | NEW Sunflower | Black      | NEW Bottle Green | Red          |
| 41                  | 47              | 51            | 52         | 57               | 94           |
| <b>NEW</b> Burgundy | NEW Kelly Green | Royal Blue    | Light Pink | Fuchsia          | Heather Grey |
| AZ                  | PE              | YT            | ZU         |                  |              |
| Deep Navy           | Purple          | NEW Sky Blue  | Azure Blue |                  |              |