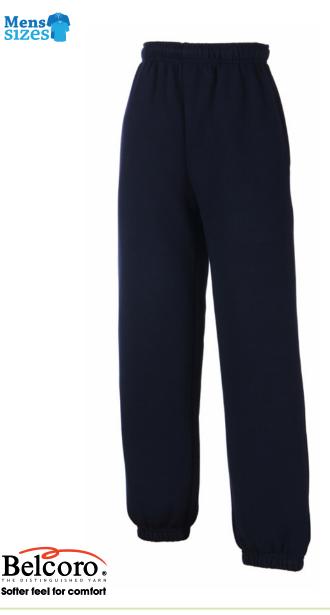

# KIDS CLASSIC ELASTICATED **CUFF JOG PANTS**

64-051-0 CHILDREN'S

80% cotton Belcoro® yarn, 20% polyester

## Care instructions

Carton

- Kids Jog Pants (64-051-0) also available in Men's (64-026-0)
- Elasticated waist with continuous draw cord, in-line with European childrenswear legislation
- Side pockets
- Elasticated cuffs hem
- Produced using Belcoro® yarn for a cleaner, more stable print area