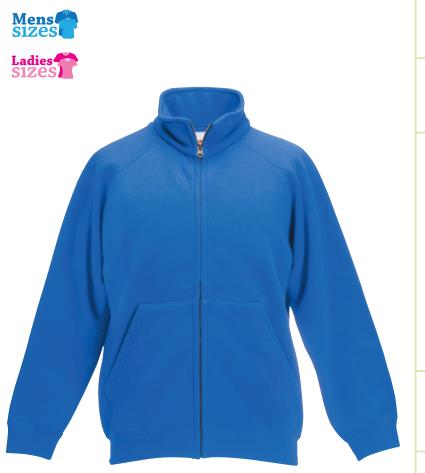

## KIDS PREMIUM SWEAT JACKET

62-001-0 CHILDREN'S

## Fabric: 70% cotton, 30% polyester

Weight: 280gm/m<sup>2</sup>

**Sizes:** 5-6, 7-8, 9-11, 12-13, 14-15

| Size      | Width* | Length** |  |
|-----------|--------|----------|--|
| 5-6/116   | 41     | 50       |  |
| 7-8/128   | 43.5   | 55       |  |
| 9-11/140  | 46     | 60       |  |
| 12-13/152 | 51     | 65       |  |
| 14-16/164 | 56     | 71       |  |
| Tol +/-   | 2.5    | 2.5      |  |

\*Measure across garment 1cm down from armholes \*\*Measure from highest point of shoulder to bottom edge of garment

- Kids Sweat Jacket (62-001-0) also available in Men's (62-228-0) and Ladies (62-116-0)
- Cadet collar with single jersey back neck tape
- Covered zip for enhanced printability
- Two front pouch pockets
- Waist and cuff in cotton/elastane rib