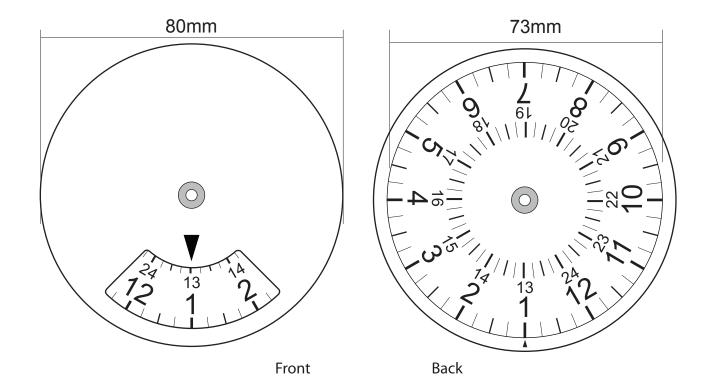

Product Code: PM-006
Parking Meter Circle

**NB!** PEEL OFF text will be printed to parking meter - if not removed by customer.

**NB!** This shape is made and provided only to Softreflector LLC's customer or customer's customer. It is forbidden in any case to use it for making queries/orders to other producers/third parties.

NB! Softreflector LLC takes no responsibility for compliancy to your local regulations for parking meters