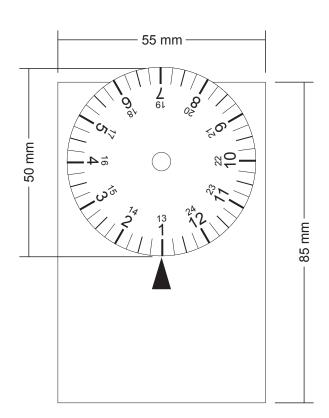

Δ

Product code: PM-001
Parking Meter Small

**NB!** PEEL OFF text will be printed to parking meter - if not removed by customer.

**NB!** This shape is made and provided only to Softreflector LLC's customer or customer's customer. It is forbidden in any case to use it for making queries/orders to other producers/third parties.