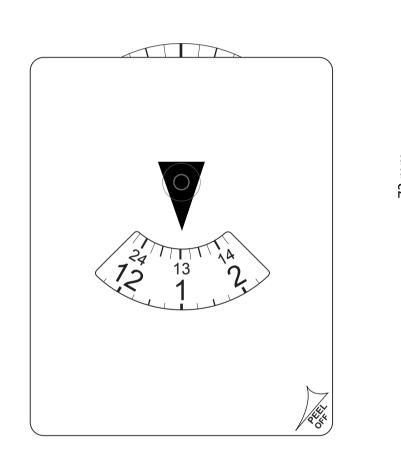

## B

Product code: PM-005 Parking Meter Medium

**NB!** PEEL OFF text will be printed to parking meter - if not removed by customer.

**NB!** This shape is made and provided only to Softreflector LLC's customer or customer's customer. It is forbidden in any case to use it for making queries/orders to other producers/third parties.

**NB!** Softreflector LLC takes no responsibility for compliancy to your local regulations for parking meters