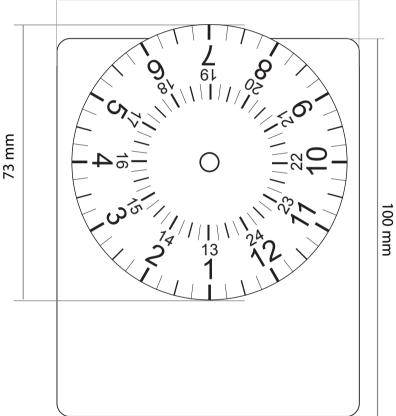

NB! The Rotating Disk is a stock item. Customised disk has an extra cost. With any customisation to the product you must make sure the product does not lose its functionality .\\

You can use this parking sign on your artwork. Use the color you like.

80 mm

Front

Back