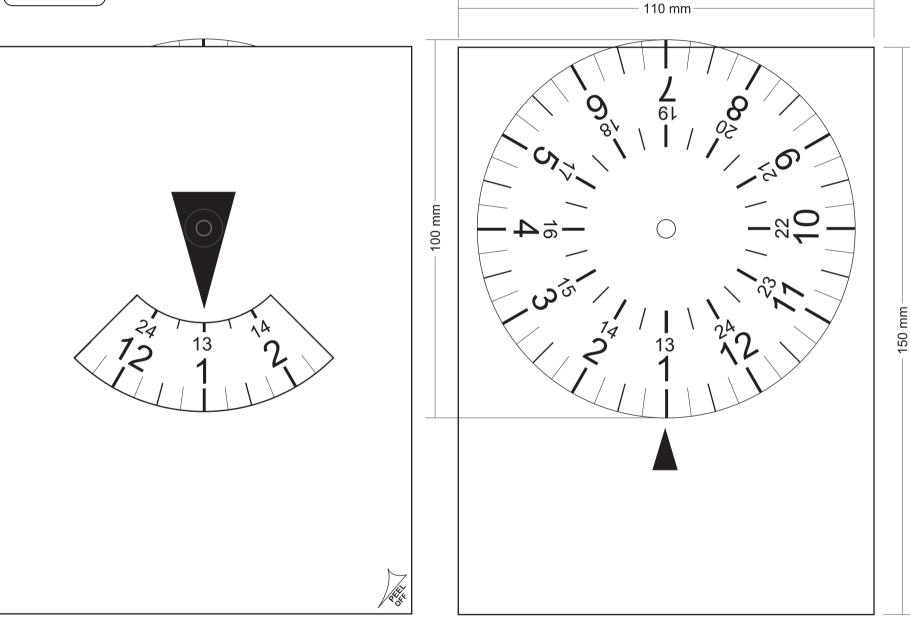

Front

Product code: PM-003 Parking Meter Large

С

**NB!** PEEL OFF text will be printed to parking meter - if not removed by customer.

**NB!** This shape is made and provided only to Softreflector LLC's customer or customer's customer. It is forbidden in any case to use it for making queries/orders to other producers/third parties.

Back

**NB!** Softreflector LLC takes no responsibility for compliancy to your local regulations for parking meters