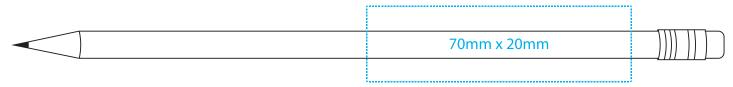

### With eraser

#### Pad printing



# Silk screen printing



# Without eraser

# Pad printing



# Silk screen printing



| Pantone® |
|----------|
| White    |
| VVIIIC   |

Refer to PANTONE Matching System® (PMS) for correct PMS colors. Observe that this is only a reference system and there are no given colors as they are not premixed. Also observe that colors may appear different depending on the color, the surface and the material of the product. We can never guarantee exact PMS color.



This proof only illustrates the placement and proportions of the marking and should be considered as an indication of the final product. We take no responsibility for errors not corrected.