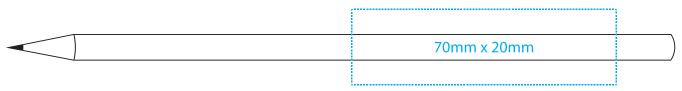

# Without eraser

# Silk screen printing

| Pantone® |
|----------|
| White    |
| VVIIIC   |

Refer to PANTONE Matching System® (PMS) for correct PMS colors. Observe that this is only a reference system and there are no given colors as they are not premixed. Also observe that colors may appear different depending on the color, the surface and the material of the product. We can never guarantee exact PMS color.