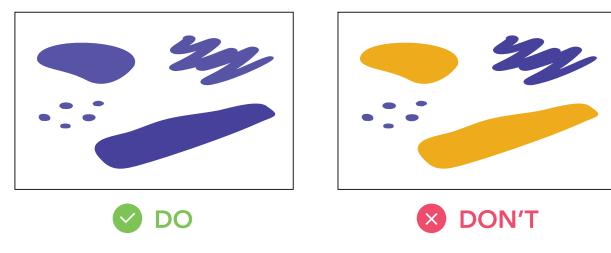

# Tissue Paper T120

Material colourPantoneColour spacePANTONEPrint areasoutsideOutside dimensions70 x 50 cm

1. Use only one Pantone® color in your design.

2. The maximum allowed paint cover is 20% all print area, according to our printing standards.

3. Choose one colour of material and use it on your design.

| 11 | 07 | 05 | 04 | 01 |
|----|----|----|----|----|
| 30 | 29 | 24 | 20 | 16 |

67 cm

In case of any doubt contact us via chat or at contact@packhelp.com