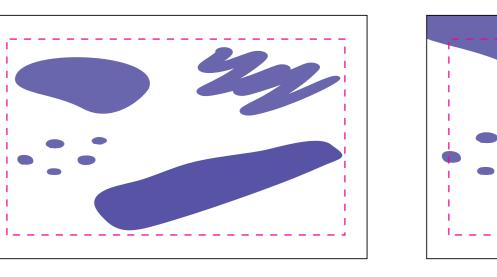

#### Printable Area

Design should be placed within designated printable area and it cannot be exceeded.

### Printable area