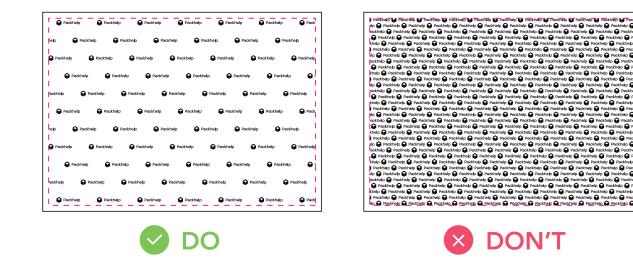

#### Printable Area

Design should be placed within designated printable area and it cannot be exceeded.

### Printable area