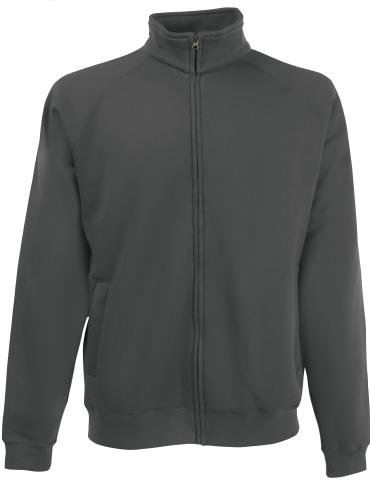

# CLASSIC SWEAT JACKET

**62-230-0** MEN'S

# **Care instructions**

- Cadet collar with single jersey back neck tape
- Covered zip for enhanced printability
- Two welt front pockets
- Waist and cuff in cotton/Lycra® rib
- Produced using Belcoro® yarn for a cleaner, more stable print area