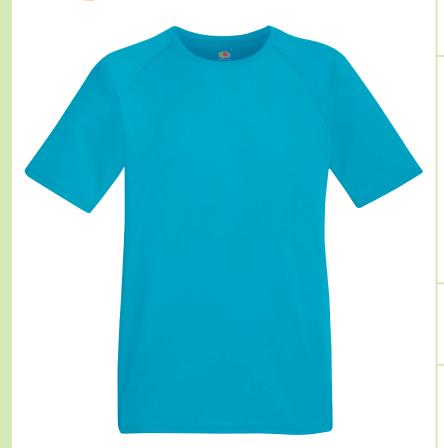

# **PERFORMANCE T**

**61-390-0** MEN'S

#### Fabric:

100% polyester

## **Care instructions**

- Performance T (61-390-0) also available in Ladies (61-392-0) and Children's (61-013-0)
- 100% textured polyester for excellent moisture wicking and quick dry performance
- Sporty raglan sleeves with coverstitch detail to seams
- Printed back neck label for comfort
- Self fabric back neck tape

### Colourways

**Bright Yellow** 

Azure Blue

| 30    | 36    | 40  | 57      | AZ        | LM   |
|-------|-------|-----|---------|-----------|------|
| White | Black | Red | Fuchsia | Deep Navy | Lime |
| XK    | ZU    |     |         |           |      |