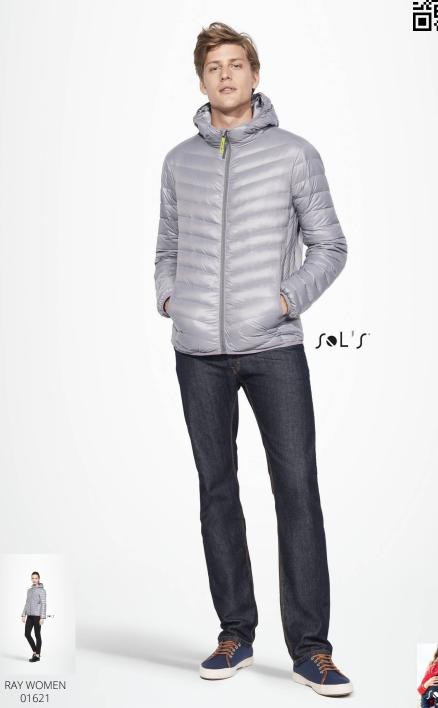

01621





page

183

## **RAY MEN**

## MEN'S LIGHT HOODED PADDED JACKET

Quality

Style

100% waxed nylon Lining: 100% polyester 290T Padding: 90% down - 10% feather

Small high collar 2 front and 2 inside pockets Elasticated hood, bottom and cuffs "In bag" folding system with stoppers

01620

| Size | S       | Μ                       | L                         | XL             | XXL         | 3XL     |
|------|---------|-------------------------|---------------------------|----------------|-------------|---------|
| AB   | 70/55   | 71/58                   | 72/61                     | 73/64          | 74/67       | 75/70   |
|      | PACKING |                         |                           | FEATURES       |             |         |
| 1    | 10      | Carton size<br>weight : | 60 x 40 x