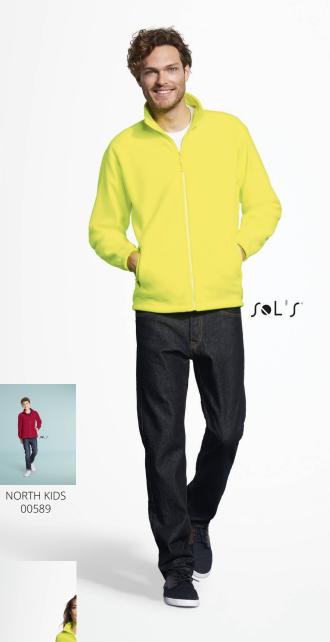

# **NORTH**

## 55000

### MEN'S ZIPPED FLEECE JACKET

#### Quality

300 FLEECE

100% polyester high density Short cut Anti-pilling Reinforcing tape on neck High lined collar

#### Style

CLASSIC

2 zipped pockets with flap Fitted cut Elasticated cuffs Back half moon yoke Elasticated drawstring at bottom

| Size | XS    | S     | М     | L     | XL    | XXL   | 3XL   | 4XL   | 5XL   |
|------|-------|-------|-------|-------|-------|-------|-------|-------|-------|
| A B  | 68/56 | 70/58 | 72/60 | 74/63 | 76/66 | 78/69 | 80/72 | 82/75 | 84/78 |