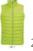

## MEN'S LIGHTWEIGHT BODYWARMER

Quality

Style OUTDOOR

100% nylon Lining: 100% nylon

Padding: 100% polyester - 180 gsm

2 pockets with a fancy zip that matches the lining High collar, close-fitting cut Tone-on-tone bias finishing at bottom