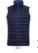

## MEN'S LIGHTWEIGHT BODYWARMER

Quality

Style OUTDOOR

100% nylon Lining: 100% nylon

Padding: 100% polyester - 180 gsm

2 pockets with a fancy zip that matches the lining High collar, close-fitting cut Tone-on-tone bias finishing at bottom