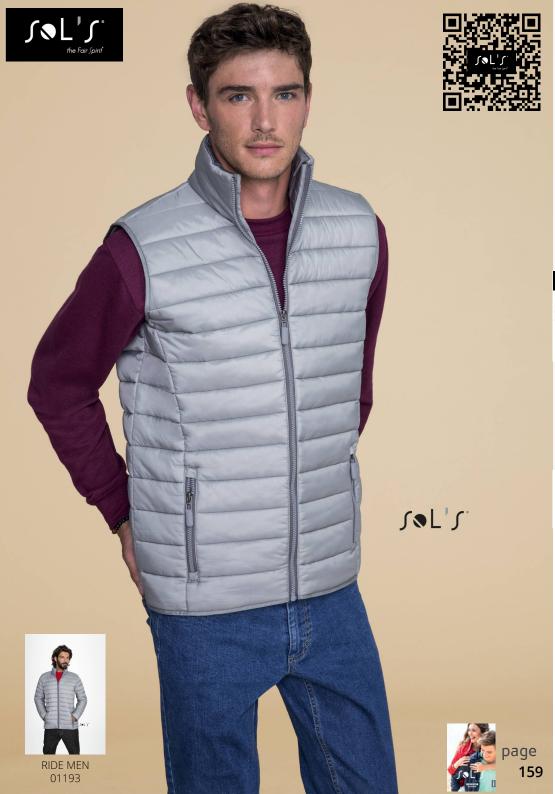

## **WAVE MEN**

## 01436

## MEN'S LIGHTWEIGHT BODYWARMER

Quality

Style OUTDOOR

100% nylon Lining: 100% nylon

Padding: 100% polyester - 180 gsm

2 pockets with a fancy zip that matches the lining High collar, close-fitting cut Tone-on-tone bias finishing at bottom