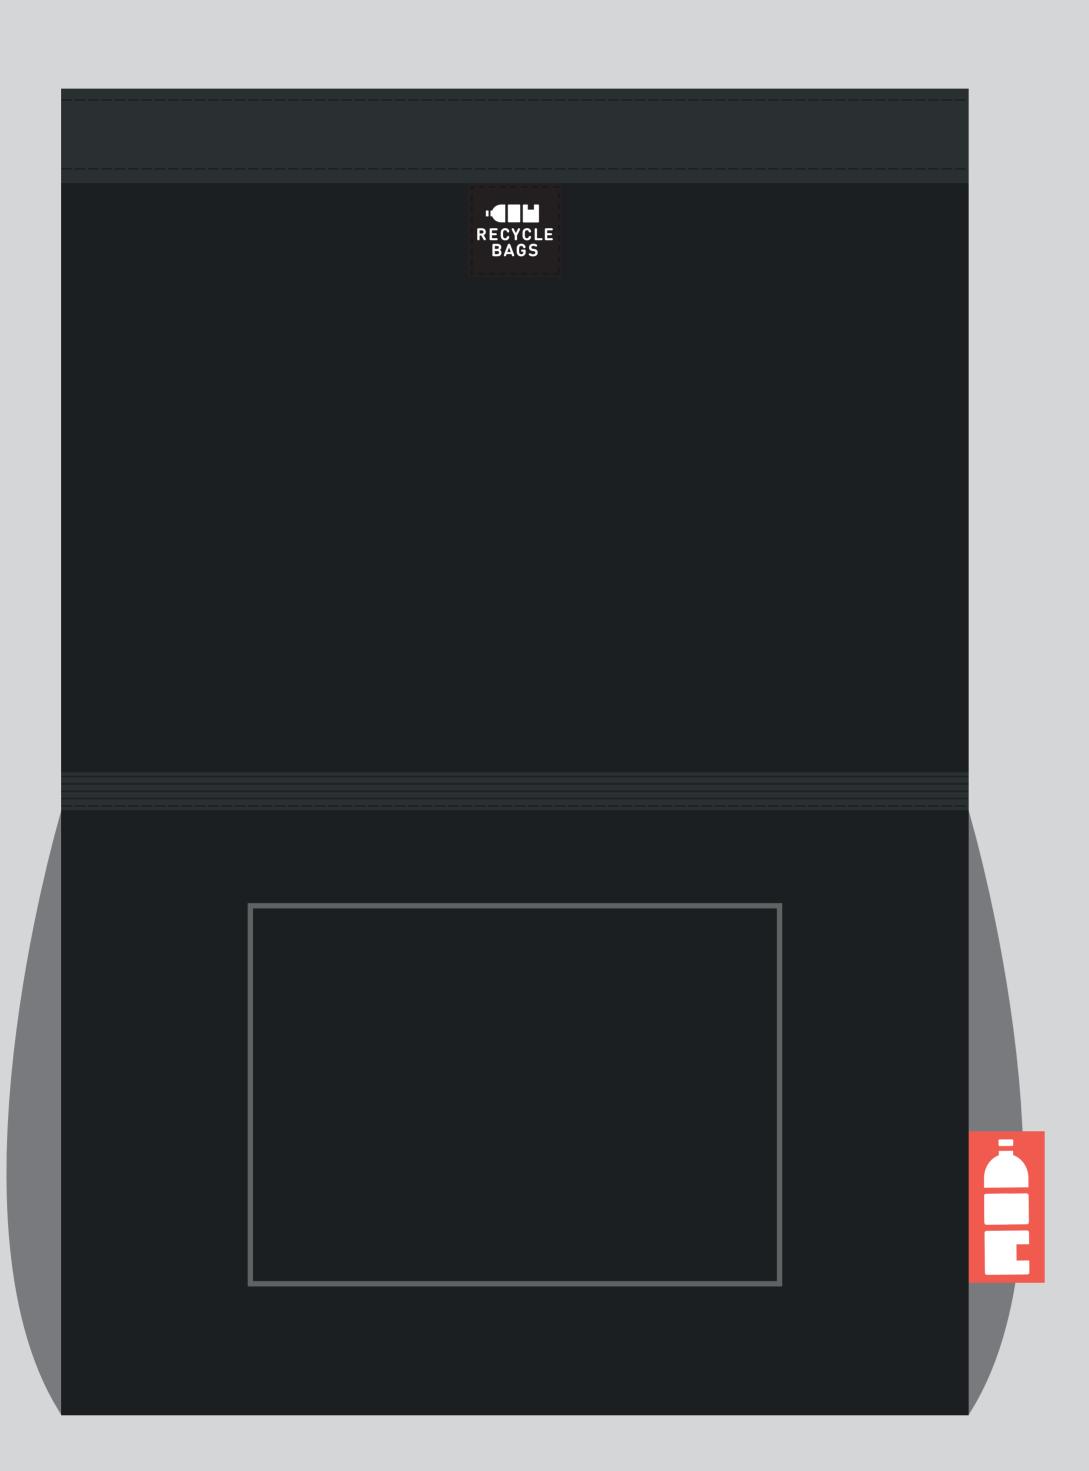

Order no. :
Customer :
Revision : 00

Item no. : 23420.10 (RPET)

Color : Black
Quantity :

## Pos 1: Print Pocket front

Size :
Position :
Colors :