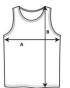

Sizes Case Packs

Colours SKU's

| SPECIFICATIONS      |       |       |        |        |        |        |        |        |
|---------------------|-------|-------|--------|--------|--------|--------|--------|--------|
| Centimeters         | Tol-  | Tol+  | XS     | S      | М      | L      | XL     | 2XL    |
| Chest (A)           | 1.270 | 1.270 | 41.910 | 45.720 | 50.800 | 55.880 | 60.960 | 66.040 |
| Length from HPS (B) | 1.905 | 1.905 | 69.215 | 71.755 | 74.295 | 76.835 | 79.375 | 81.915 |
| Inches              | Tol-  | Tol+  | xs     | S      | м      | L      | XL     | 2XL    |
| Chest (A)           | 0.500 | 0.500 | 16.500 | 18.000 | 20.000 | 22.000 | 24.000 | 26.000 |
| Length from HPS (B) | 0.750 | 0.750 | 27.250 | 28.250 | 29.250 | 30.250 | 31.250 | 32.250 |