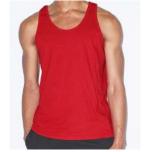

## Unisex Fine Jersey Tank

DETAILS Weight Content Yarn Count Features

146.0 G/SqM 100% Combed Ring Spun Cotton 30/1 100% cotton thread on color White Self-fabric trim applied to neckline and armholes 2.54cm double-needle bottom hem Side seam Classic fit Double-satin razor label XS-2XL XS-2XL 3 DOZEN