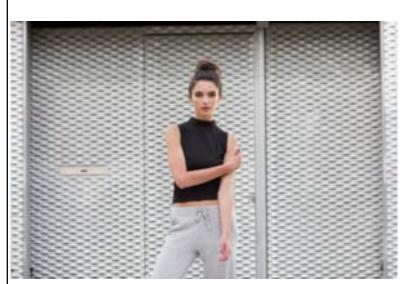

Fabric: 96% Cotton, 4% Elastane

Single Jersey

Weight: 220gsm XS - L Sizes:

72 Carton:

**Description:** • Self-fabric funnel-neck

- Cropped at waist
- Twin-needle stitching at armholes and hem
- Soft-stretch single jersey fabric
- Matches Kids' SM170
- Tear-out label, for easy re-branding