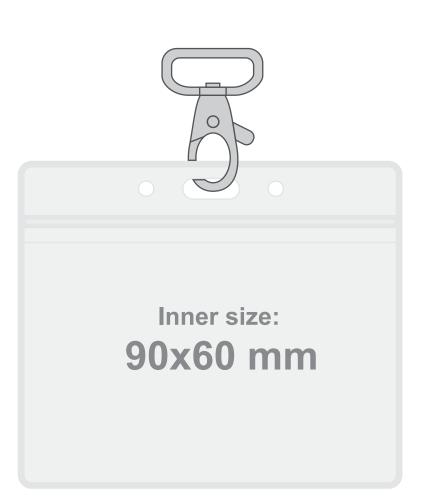

# 20 mm wide logoband

850x20 mm



## **INSTRUCTIONS:**

- 1. Choose which style of logoband you want and delete the other band.
- 2. Choose which accessories you want and place them.
- 3. Delete unwanted accessories (all accessories shown will be produced.) 4. Set QTY. See below in red.
- 5. Set the color of the band and also write the PMS color below.
- 6. Place the logo(s) in both the straight "band" above and the band to the left.
- 7. Write the PMS colors that are in the logo(s)
- 8. Delete this instruction and all objects and texts that are uneccessary to this order. 9. Convert all remaining text to curves (Create outlines).
- 10. Save the file as PDF.

Quantity: XXXX pcs Band style: Standard Band color: PMS XXX **Print colors:** 











### Plastic pocket - horizontal



### Plastic pocket - vertical