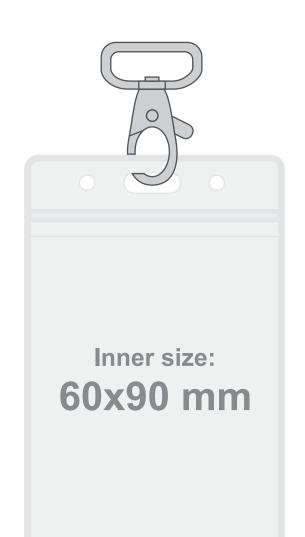

0x20 mm



## **INSTRUCTIONS:**

- 1. Choose which style of logoband you want and delete the other band.
- 2. Choose which accessories you want and place them.
- 3. Delete unwanted accessories (all accessories shown will be produced.) 4. Set QTY. See below in red.
- 5. Set the color of the band and also write the PMS color below.
- 6. Place the logo(s) in both the straight "band" above and the band to the left.
- 7. Write the PMS colors that are in the logo(s)
- 8. Delete this instruction and all objects and texts that are uneccessary to this order. 9. Convert all remaining text to curves (Create outlines).
- 10. Save the file as PDF.

Quantity: XXXX pcs Band style: Standard Band color: PMS XXX **Print colors:** 











### Plastic pocket - horizontal



### Plastic pocket - vertical