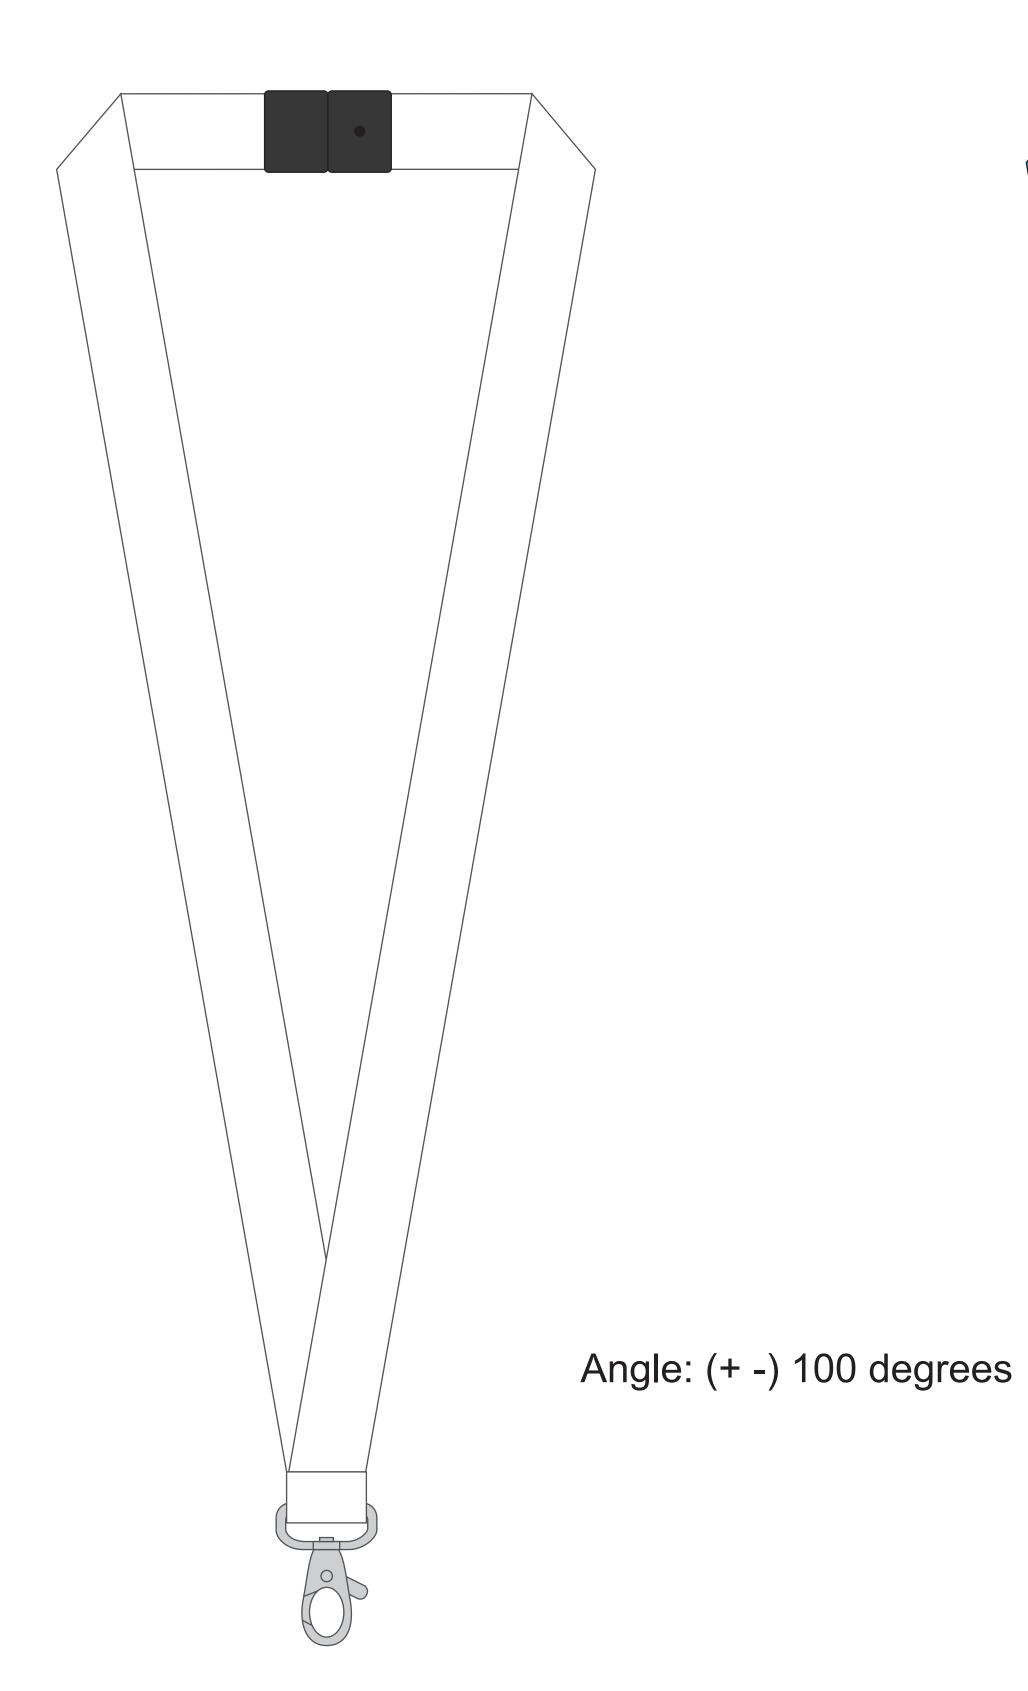

# 20 mm wide logoband

850x20 mm

Quantity: XXXX pcs Band style: Standard Band color: PMS XXX **Print colors:** 