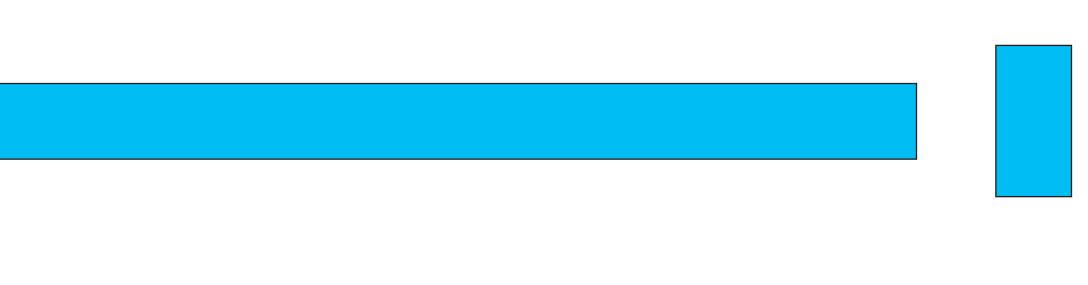

# 20 mm wide logoband

850x20 mm



## **INSTRUCTIONS:**

- 1. Choose which style of logoband you want and delete the other band.
- 2. Choose which accessories you want and place them.
- 3. Delete unwanted accessories (all accessories shown will be produced.) 4. Set QTY. See below in red.
- 5. Set the color of the band and also write the PMS color below.
- 6. Place the logo(s) in both the straight "band" above and the band to the left.
- 7. Write the PMS colors that are in the logo(s)
- 8. Delete this instruction and all objects and texts that are uneccessary to this order. 9. Convert all remaining text to curves (Create outlines).
- 10. Save the file as PDF.

Quantity: XXXX pcs Band style: Standard Band color: PMS XXX **Print colors:** 











### Plastic pocket - horizontal



### Plastic pocket - vertical