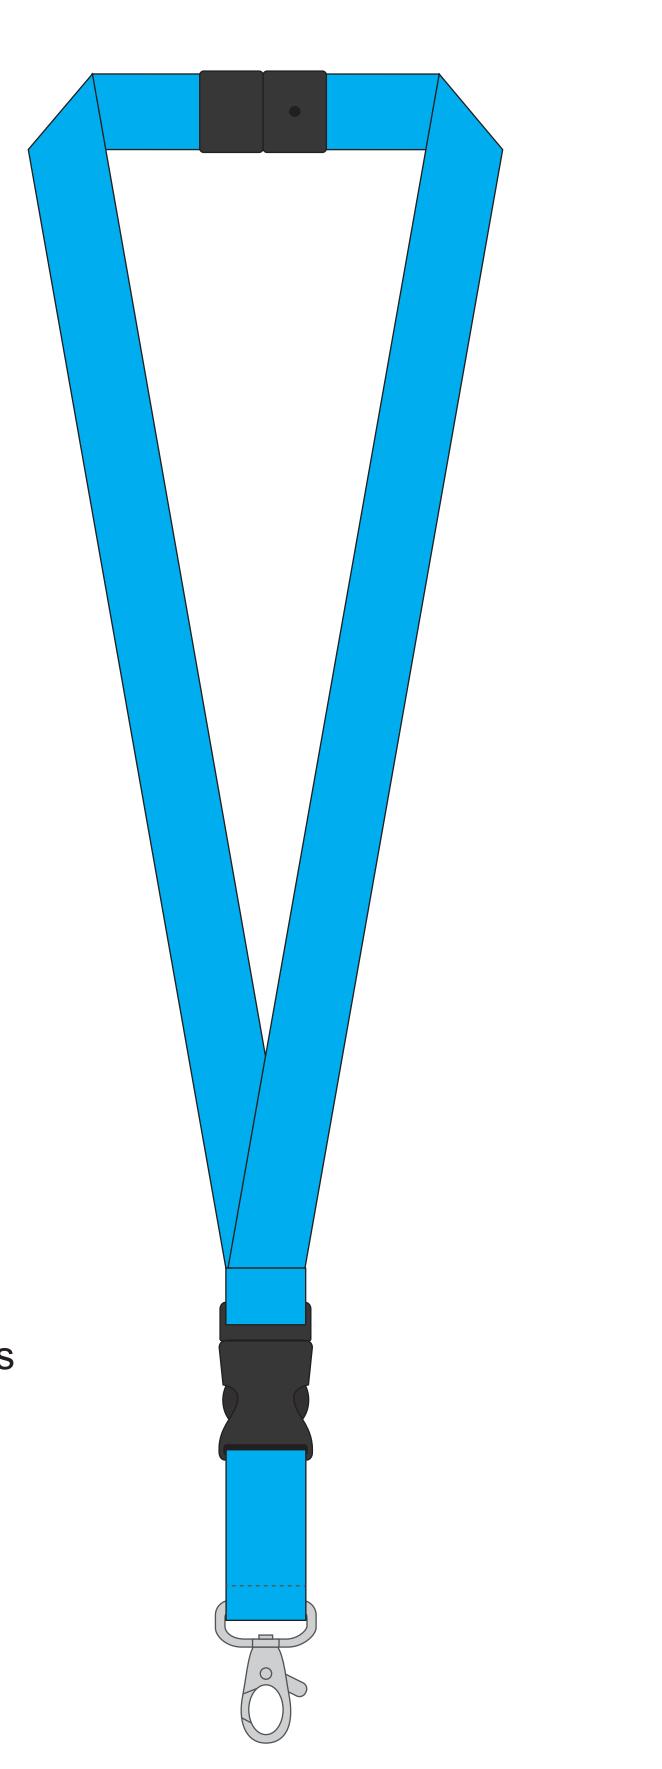

# 20 mm wide logoband

850x20 mm

Quantity: XXXX pcs Band style: Standard Band color: PMS XXX **Print colors:** 