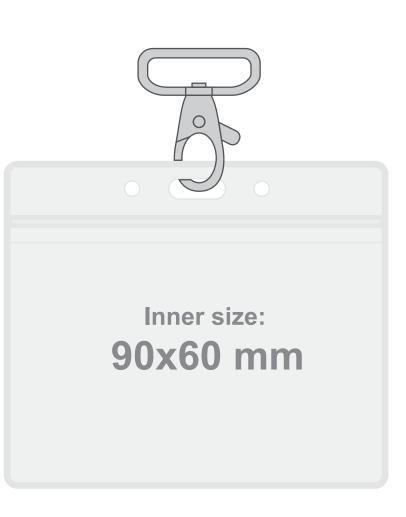

**Quantity: XXXX pcs Band style: Standard** Band color: PMS XXX

**Print colors:** 

Keyring

Plastic pocket - horizontal

Plastic pocket - vertical