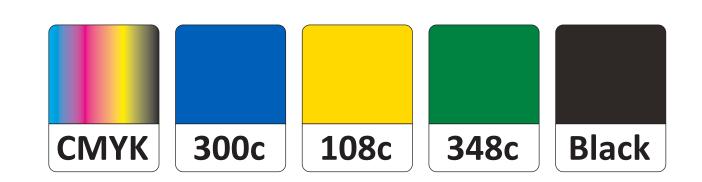

## **INSTRUCTIONS:**

- 1. Choose which style of logoband you want and delete the other band.
- 2. Choose which accessories you want and place them.
- 3. Delete unwanted accessories (all accessories shown will be produced.)
- 4. Set QTY. See below in red.
- 5. Set the color of the band and also write the PMS color below.
- 6. Place the logo(s) in both the straight "band" above and the band to the left.
- 7. Write the PMS colors that are in the logo(s)
- 8. Delete this instruction and all objects and texts that are uneccessary to this order.
- 9. Convert all remaining text to curves (Create outlines).
- 10. Save the file as PDF.

**Quantity: XXXX pcs Band style: Standard** Band color: PMS XXX

**Print colors:** 

Keyring

Plastic pocket - horizontal

Plastic pocket - vertical