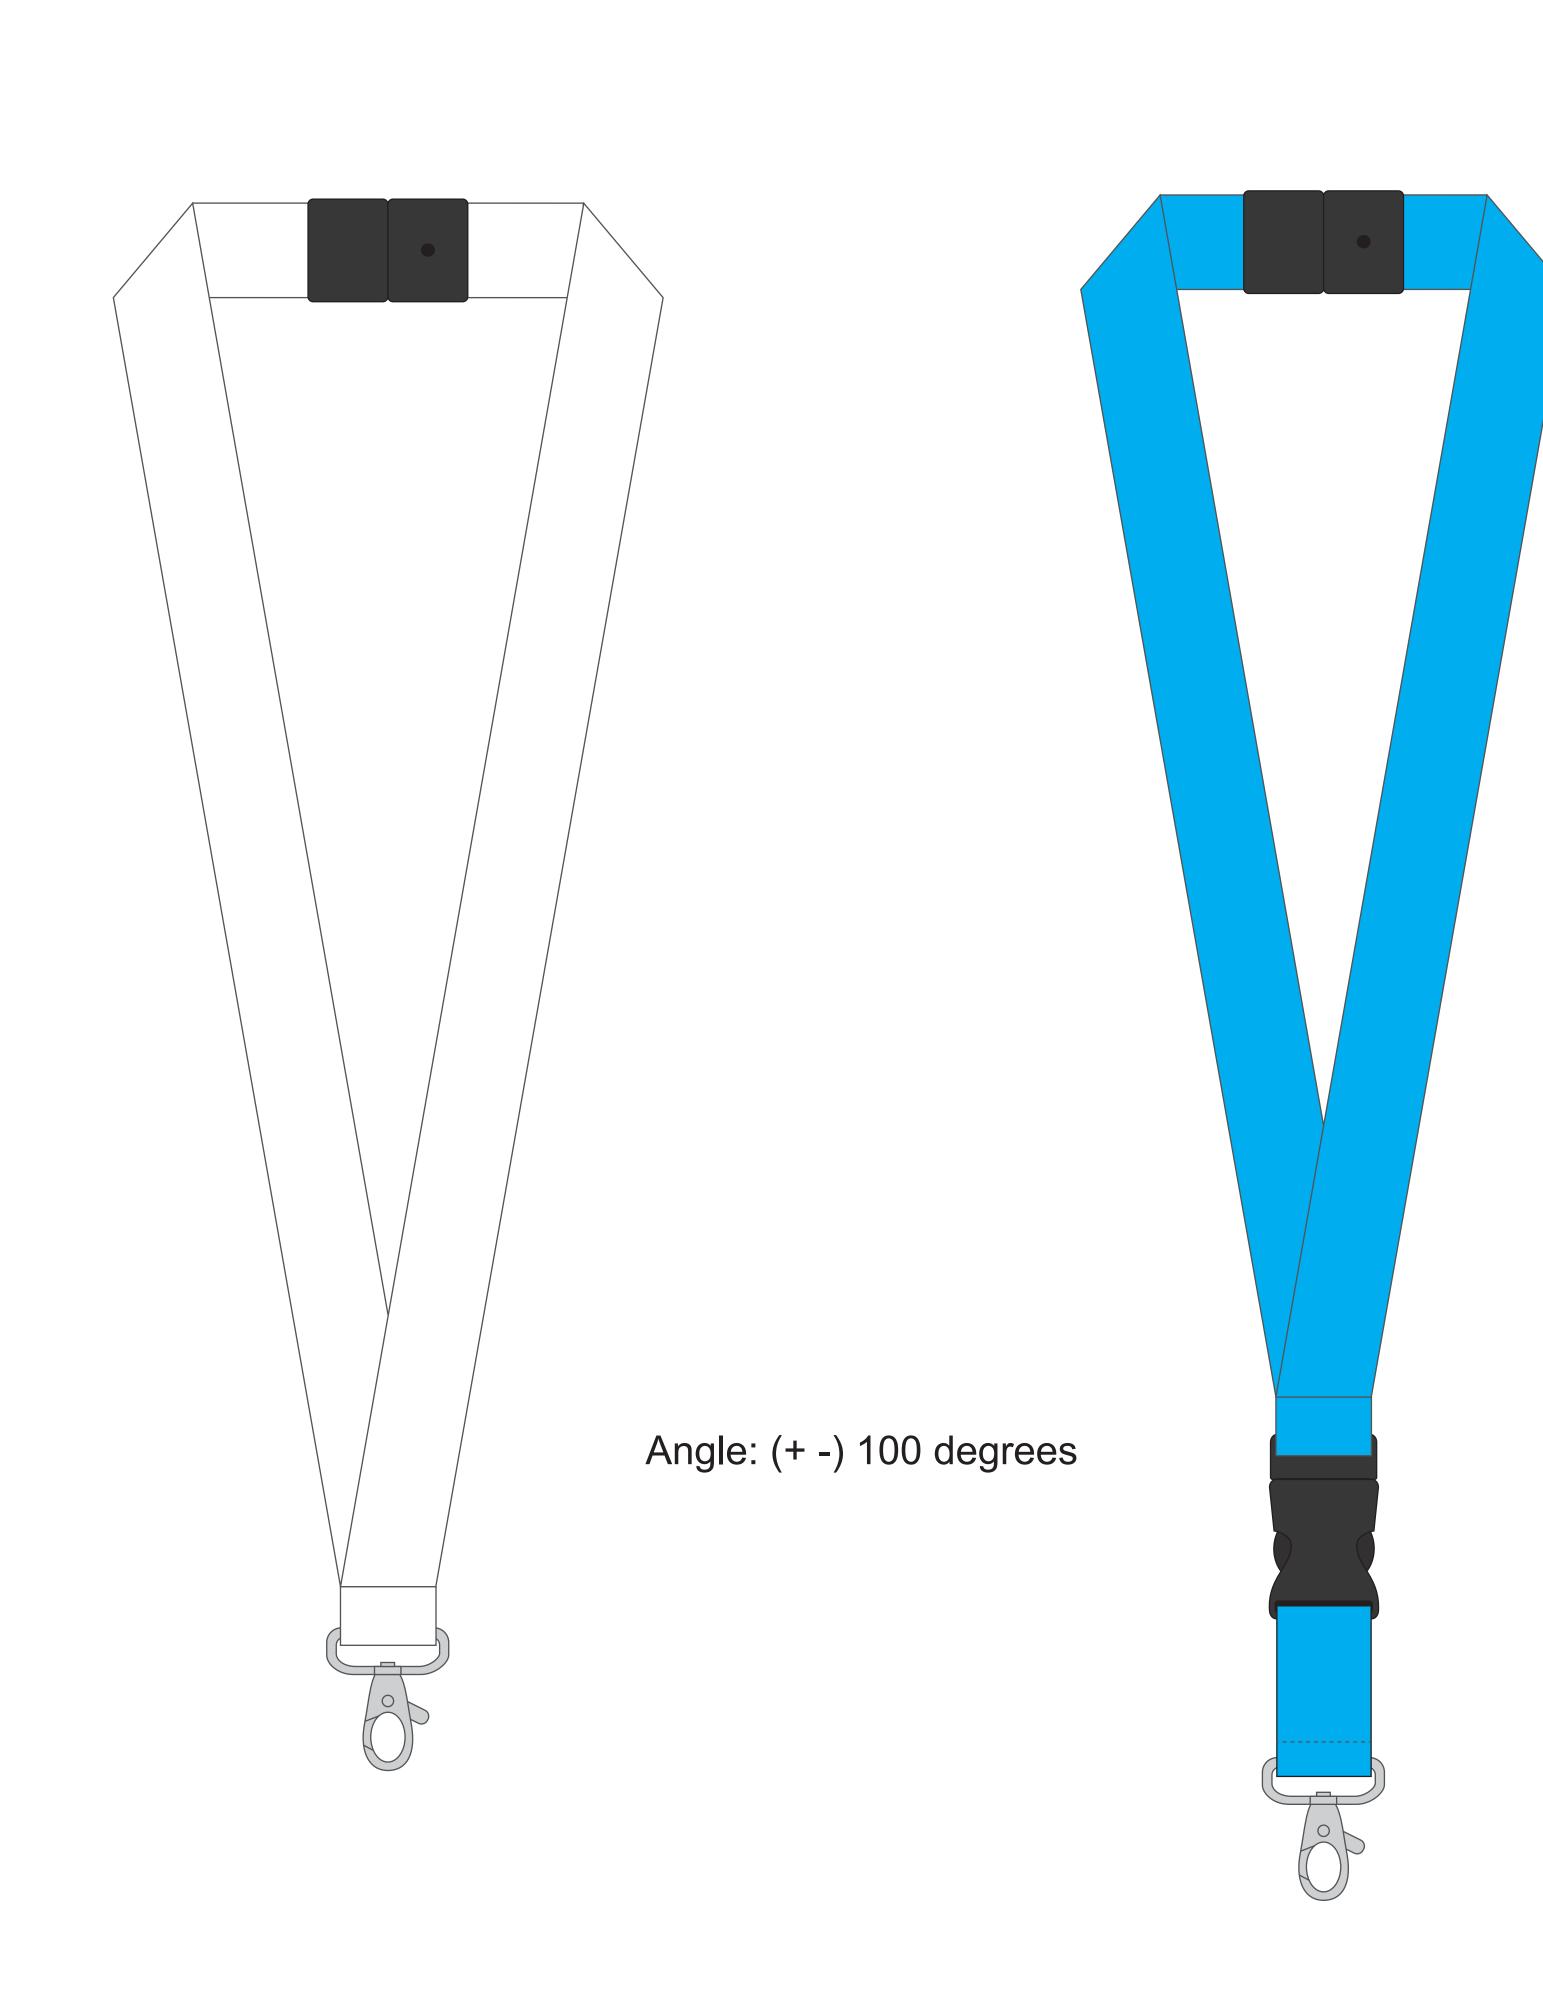

## 25 mm wide logoband

850x25 mm 750x25 mm

## **INSTRUCTIONS:**

- 1. Choose which style of logoband you want and delete the other band.
- 2. Choose which accessories you want and place them.
- 3. Delete unwanted accessories (all accessories shown will be produced.)
- 4. Set QTY. See below in red.
- 5. Set the color of the band and also write the PMS color below.
- 6. Place the logo(s) in both the straight "band" above and the band to the left.
- 7. Write the PMS colors that are in the logo(s)
- 8. Delete this instruction and all objects and texts that are uneccessary to this order.
- 9. Convert all remaining text to curves (Create outlines).
- 10. Save the file as PDF.

**Quantity: XXXX pcs Band style: Standard** Band color: PMS XXX

**Print colors:** 

Keyring

Plastic pocket - horizontal

Plastic pocket - vertical