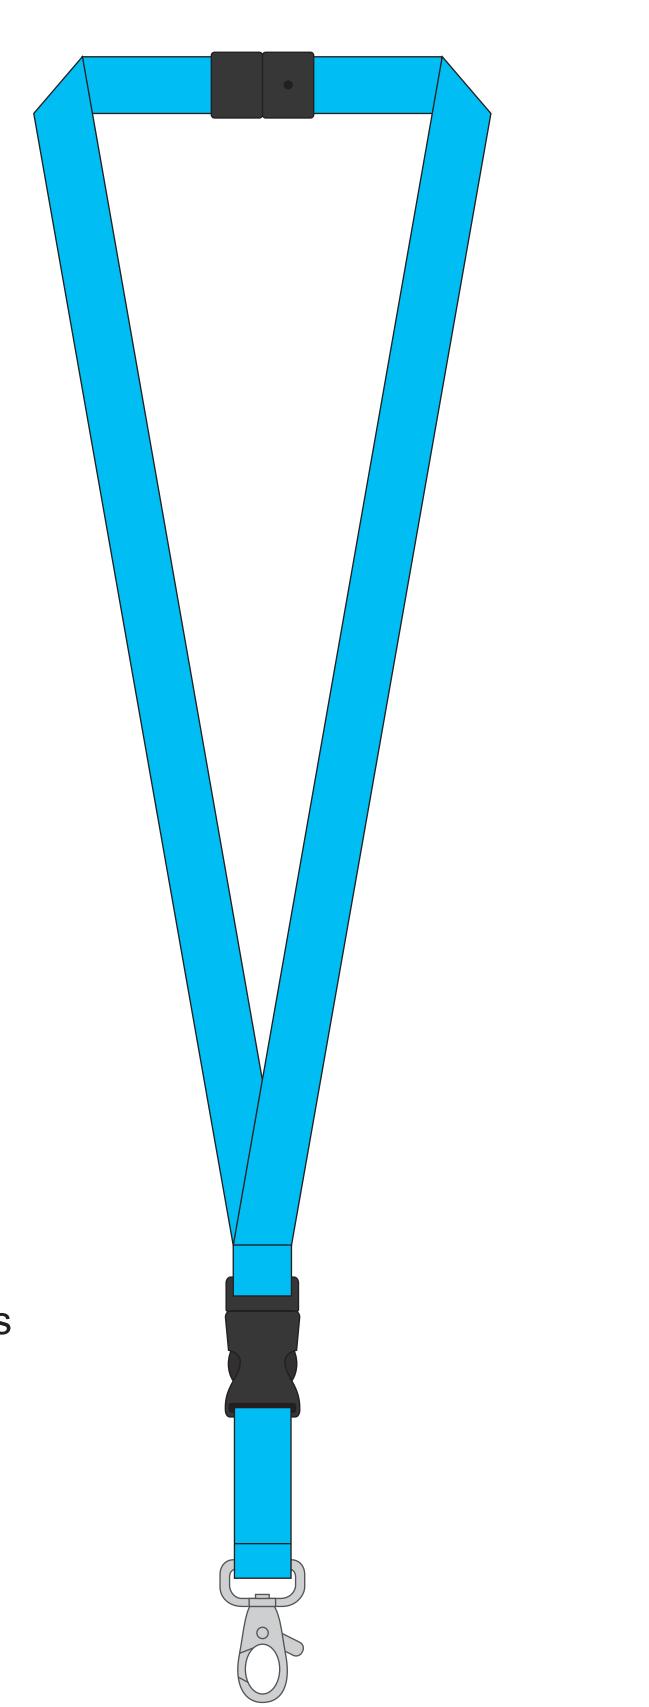

# 15 mm wide logoband

### 850x15 mm

## **INSTRUCTIONS:**

- 1. Choose which style of logoband you want and delete the other band.
- 2. Choose which accessories you want and place them.
- 3. Delete unwanted accessories (all accessories shown will be produced.)
- 4. Set QTY and select if this is a Standard or Tube-woven band. See below in red. 5. Set the color of the band and also write the PMS color below.
- 6. Place the logo(s) in both the straight "band" above and the band to the left.
- 7. Write the PMS colors that are in the logo(s)
- 8. Delete this instruction and all objects and texts that are uneccessary to this order. 9. Convert all remaining text to curves (Create outlines).
- 10. Save the file as PDF.