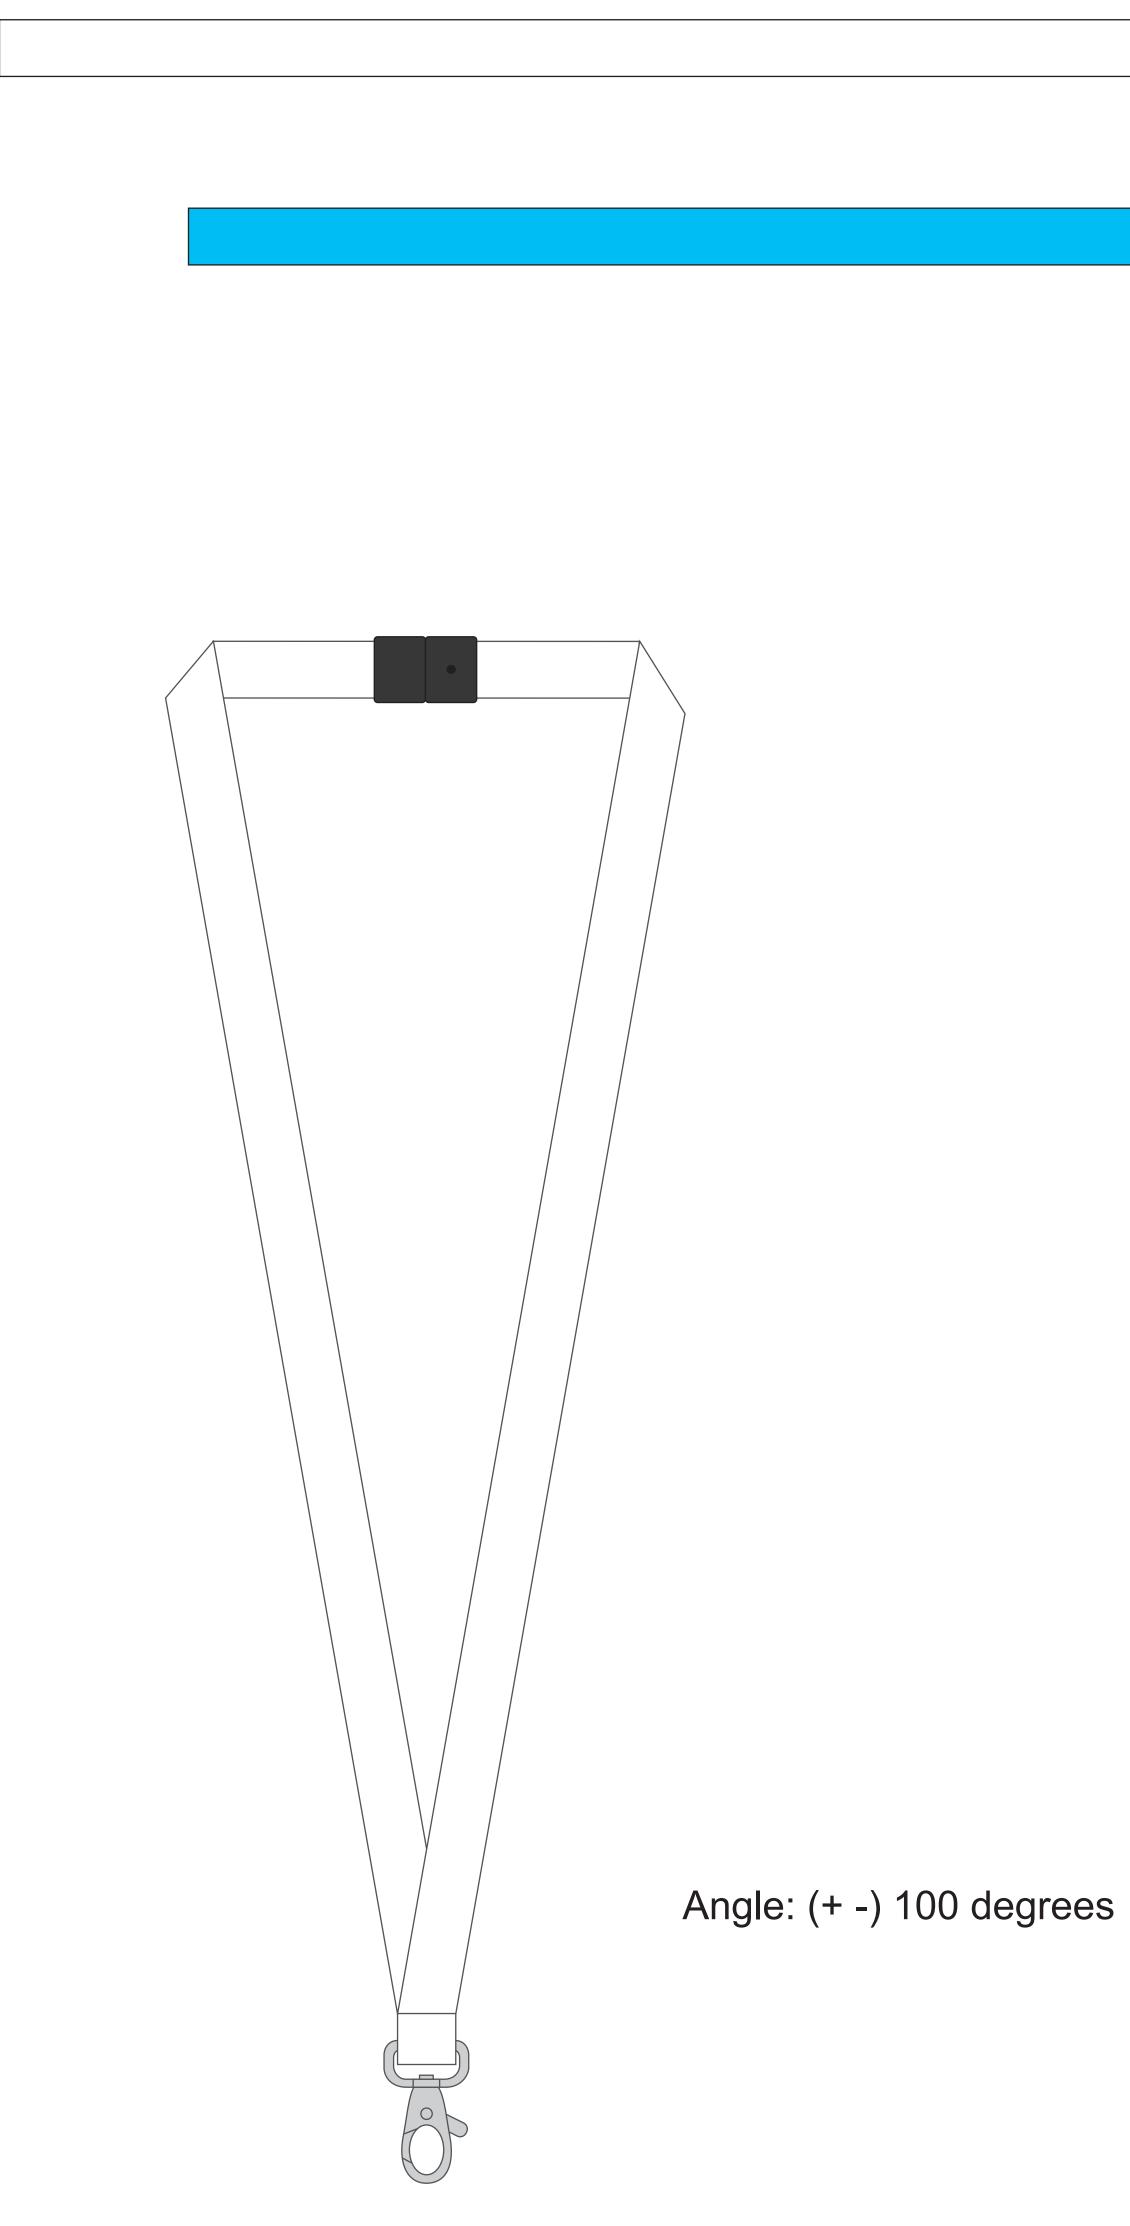

# 15 mm wide logoband

### 850x15 mm

## **INSTRUCTIONS:**

- 1. Choose which style of logoband you want and delete the other band.
- 2. Choose which accessories you want and place them.
- 3. Delete unwanted accessories (all accessories shown will be produced.)
- 4. Set QTY and select if this is a Standard or Tube-woven band. See below in red. 5. Set the color of the band and also write the PMS color below.
- 6. Place the logo(s) in both the straight "band" above and the band to the left.
- 7. Write the PMS colors that are in the logo(s)
- 8. Delete this instruction and all objects and texts that are uneccessary to this order. 9. Convert all remaining text to curves (Create outlines).
- 10. Save the file as PDF.