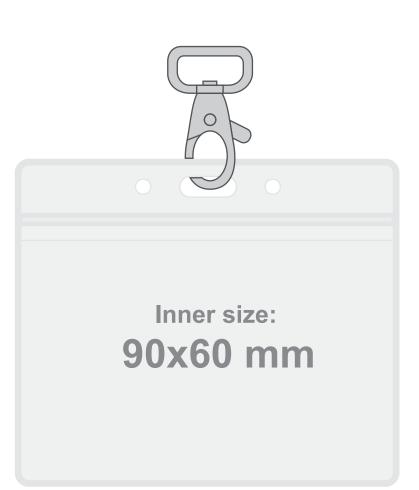

# Quantity: XXXX pcs Band style: Standard Tube-woven Band color: PMS XXX **Print colors:**

Plastic pocket - horizontal