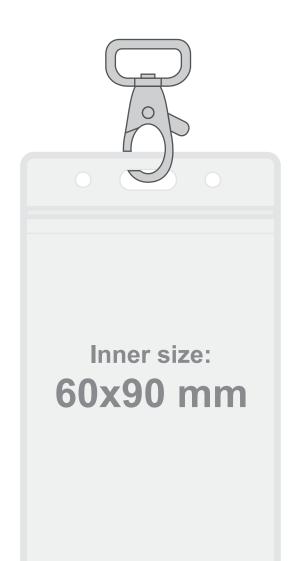

of logoband you want and delete the other band.
- 2. Choose which accessories you want and place them.
- 3. Delete unwanted accessories (all accessories shown will be produced.)
- 4. Set QTY and select if this is a Standard or Tube-woven band. See below in red. 5. Set the color of the band and also write the PMS color below.
- 6. Place the logo(s) in both the straight "band" above and the band to the left.
- 7. Write the PMS colors that are in the logo(s)
- 8. Delete this instruction and all objects and texts that are uneccessary to this order. 9. Convert all remaining text to curves (Create outlines).
- 10. Save the file as PDF.

# Quantity: XXXX pcs Band style: Standard Tube-woven Band color: PMS XXX **Print colors:**









Plastic pocket - horizontal



# Plastic pocket - vertical