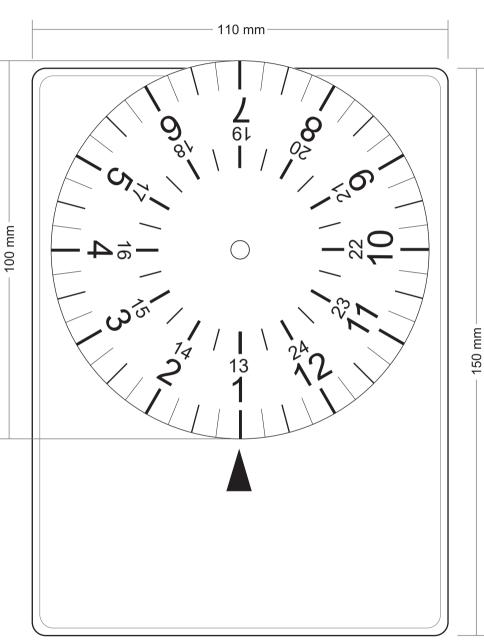

Front Back

Product code: PMP-003 Parking Meter Plastic - Large

**NB!** This shape is made and provided only to Softreflector LLC's customer or customer's customer. It is forbidden in any case to use it for making queries/orders to other producers/third parties.

NB! The Rotating Disk is a stock item. Customised disk has an extra cost. With any customisation to the product you must make sure the product does not lose its functionality

You can use this parking sign on your artwork.
Use the color you like.