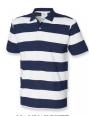

## **HERITAGE CLOTHING**

FR211

FR009

- Striped Pique Polo
- Engineered stripes
- Contrast tape detail in back neck and side vents
- Pearlised buttons with X stitch detail
- Flat knit collar
- 2 button placket
- Side vents with contrast trim
- Contrast trim in back neck
- Matches Ladies Style FR211
- 100% Cotton
- 200 gsm
- XS-XXL