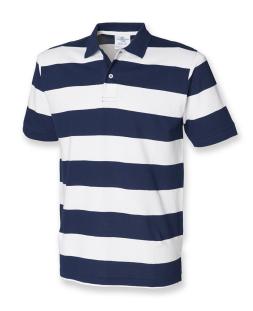

## **HERITAGE CLOTHING**

FR211

FR009

- Striped Pique Polo
- Engineered stripes
- Contrast tape detail in back neck and side vents
- Pearlised buttons with X stitch detail
- Flat knit collar
- 2 button placket
- Side vents with contrast trim
- Contrast trim in back neck
- Matches Ladies Style FR211
- 100% Cotton
- 200 gsm
- XS-XXL