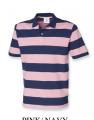

## **HERITAGE CLOTHING**

FR211

FR009

- Striped Pique Polo
- Engineered stripes
- Contrast tape detail in back neck and side vents
- Pearlised buttons with X stitch detail
- Flat knit collar
- 2 button placket
- Side vents with contrast trim
- Contrast trim in back neck
- Matches Ladies Style FR211
- 100% Cotton
- 200 gsm
- XS-XXL