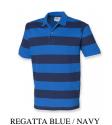

## **HERITAGE CLOTHING**

FR211

FR009

- Striped Pique Polo
- Engineered stripes
- Contrast tape detail in back neck and side vents
- Pearlised buttons with X stitch detail
- Flat knit collar
- 2 button placket
- Side vents with contrast trim
- Contrast trim in back neck
- Matches Ladies Style FR211
- 100% Cotton
- 200 gsm
- XS-XXL