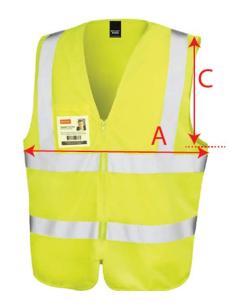

## Measures in cms

| TO FIT<br>APPROX<br>CHEST<br>SIZE | SIZE                                        | S/M | L/XL | 2XL/3XL | TOL<br>+/- |
|-----------------------------------|---------------------------------------------|-----|------|---------|------------|
|                                   | UK Inches                                   | 39  | 46   | 53      |            |
|                                   | EURO Cms                                    | 99  | 117  | 134     |            |
| А                                 | HALF CHEST MEASURE<br>AT UNDERARM           | 65  | 69   | 75      | 1          |
| В                                 | BACK LENGTH                                 | 76  | 76   | 76      | 1          |
| С                                 | HALF ARMHOLE<br>(MEASURE AT RIGHT<br>ANGLE) | 28  | 32   | 36      | 1          |