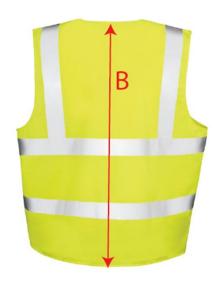

## Measures in cms

| TO FIT<br>APPROX<br>CHEST<br>SIZE | SIZE                                        | S/M | L/XL | 2XL/3XL | TOL<br>+/- |
|-----------------------------------|---------------------------------------------|-----|------|---------|------------|
|                                   | UK Inches                                   | 39  | 46   | 53      |            |
|                                   | EURO Cms                                    | 99  | 117  | 134     |            |
| А                                 | HALF CHEST MEASURE<br>AT UNDERARM           | 65  | 69   | 75      | 1          |
| В                                 | BACK LENGTH                                 | 76  | 76   | 76      | 1          |
| С                                 | HALF ARMHOLE<br>(MEASURE AT RIGHT<br>ANGLE) | 28  | 32   | 36      | 1          |