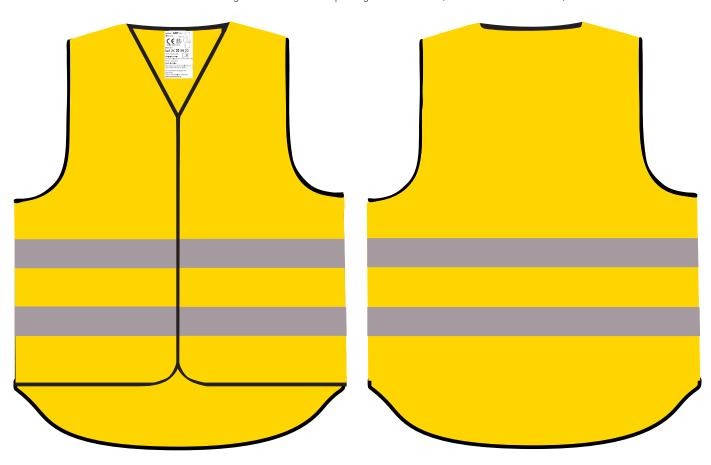

Please note: CE regulation - Max area for printing: Total 1120 cm<sup>2</sup> (out of this 697 cm<sup>2</sup> on front)

Pantone® White

Refer to PANTONE Matching System® (PMS) for correct PMS colors. Observe that this is only a reference system and there are no given colors as they are not premixed. Also observe that colors may appear different depending on the color, the surface and the material of the product. We can never guarantee exact PMS color.

This proof only illustrates the placement and proportions of the marking and should be considered as an indication of the final product. We take no responsibility for errors not corrected.