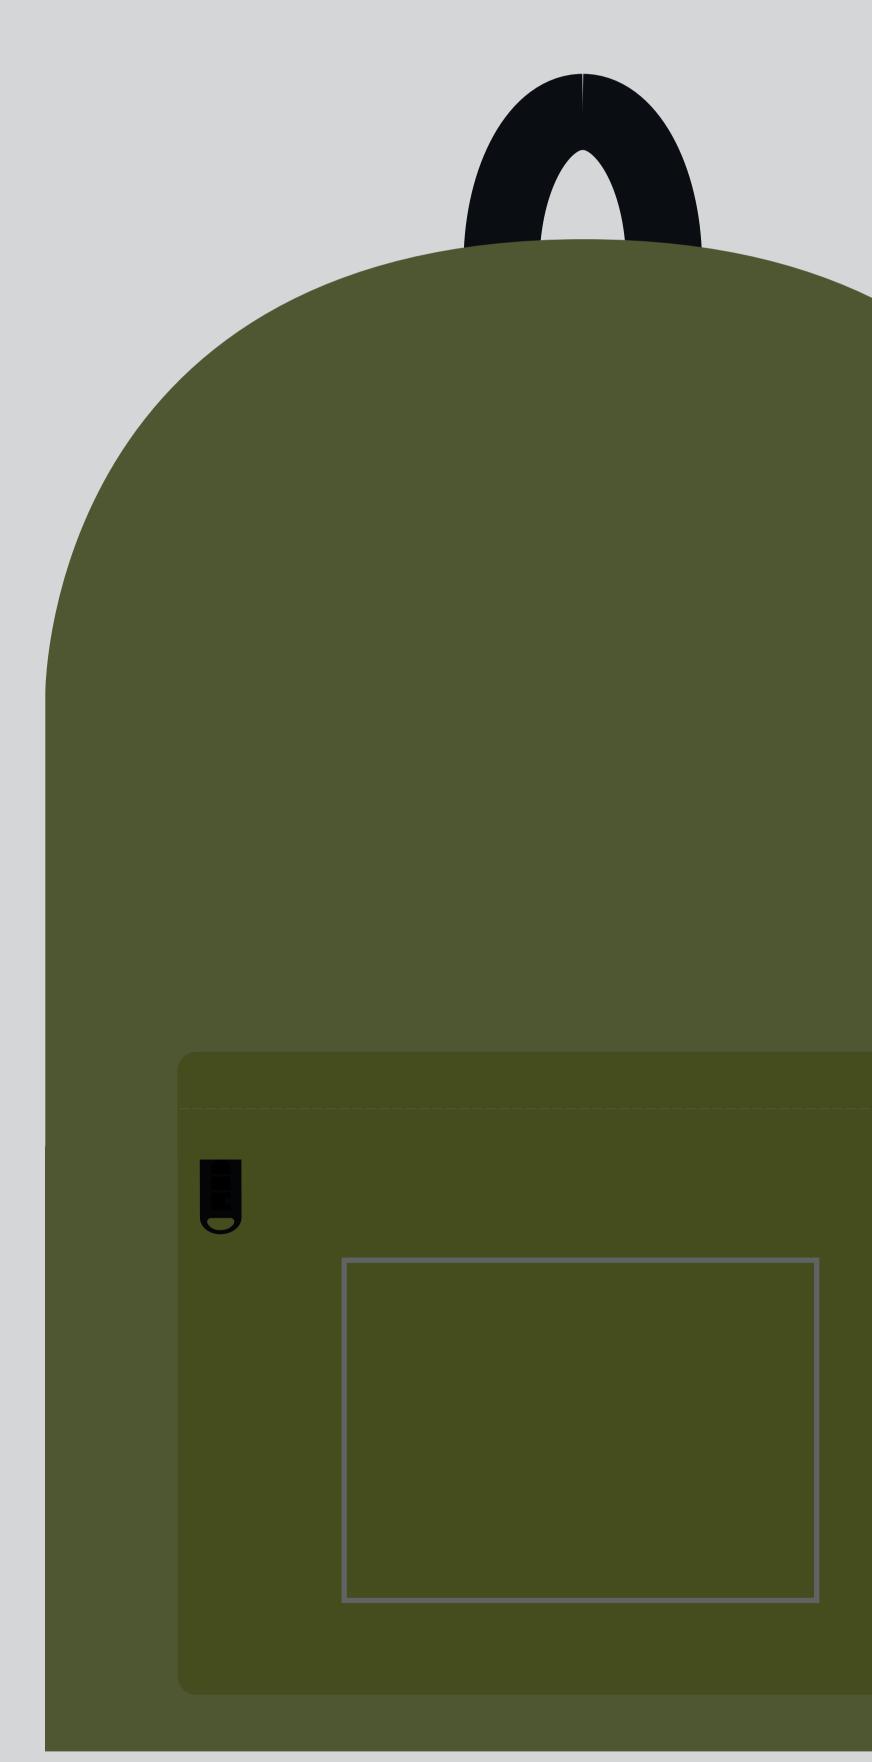

max. printing size 125 x 90 mm

The customer's responsibility is to ensure that the proof is correct in all aspects. Please be sure to check spelling, colours, logo sizes, layout and design before approval is received.

max. printing size 125 x 90 mm

| <b>Order no.</b>                           | :                 |
|--------------------------------------------|-------------------|
| Customer                                   | :                 |
| Revision                                   | : 00              |
| Item no                                    | : 23430.42 (RPET) |
| Color                                      | : Army Green      |
| Quantity                                   | :                 |
| Pos 1: Print<br>Size<br>Position<br>Colors | Pocket front      |
| Pos 2: Print<br>Size<br>Position<br>Colors | Body front        |