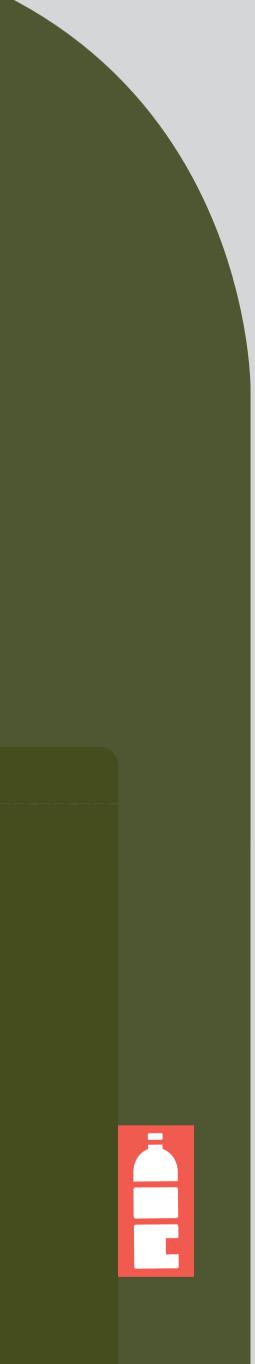

max. printing size 125 x 90 mm

| <b>Order no.</b>                           | :                 |
|--------------------------------------------|-------------------|
| Customer                                   | :                 |
| Revision                                   | : 00              |
| Item no                                    | : 23430.42 (RPET) |
| Color                                      | : Army Green      |
| Quantity                                   | :                 |
| Pos 1: Print<br>Size<br>Position<br>Colors | Pocket front      |
| Pos 2: Print<br>Size<br>Position<br>Colors | Body front        |