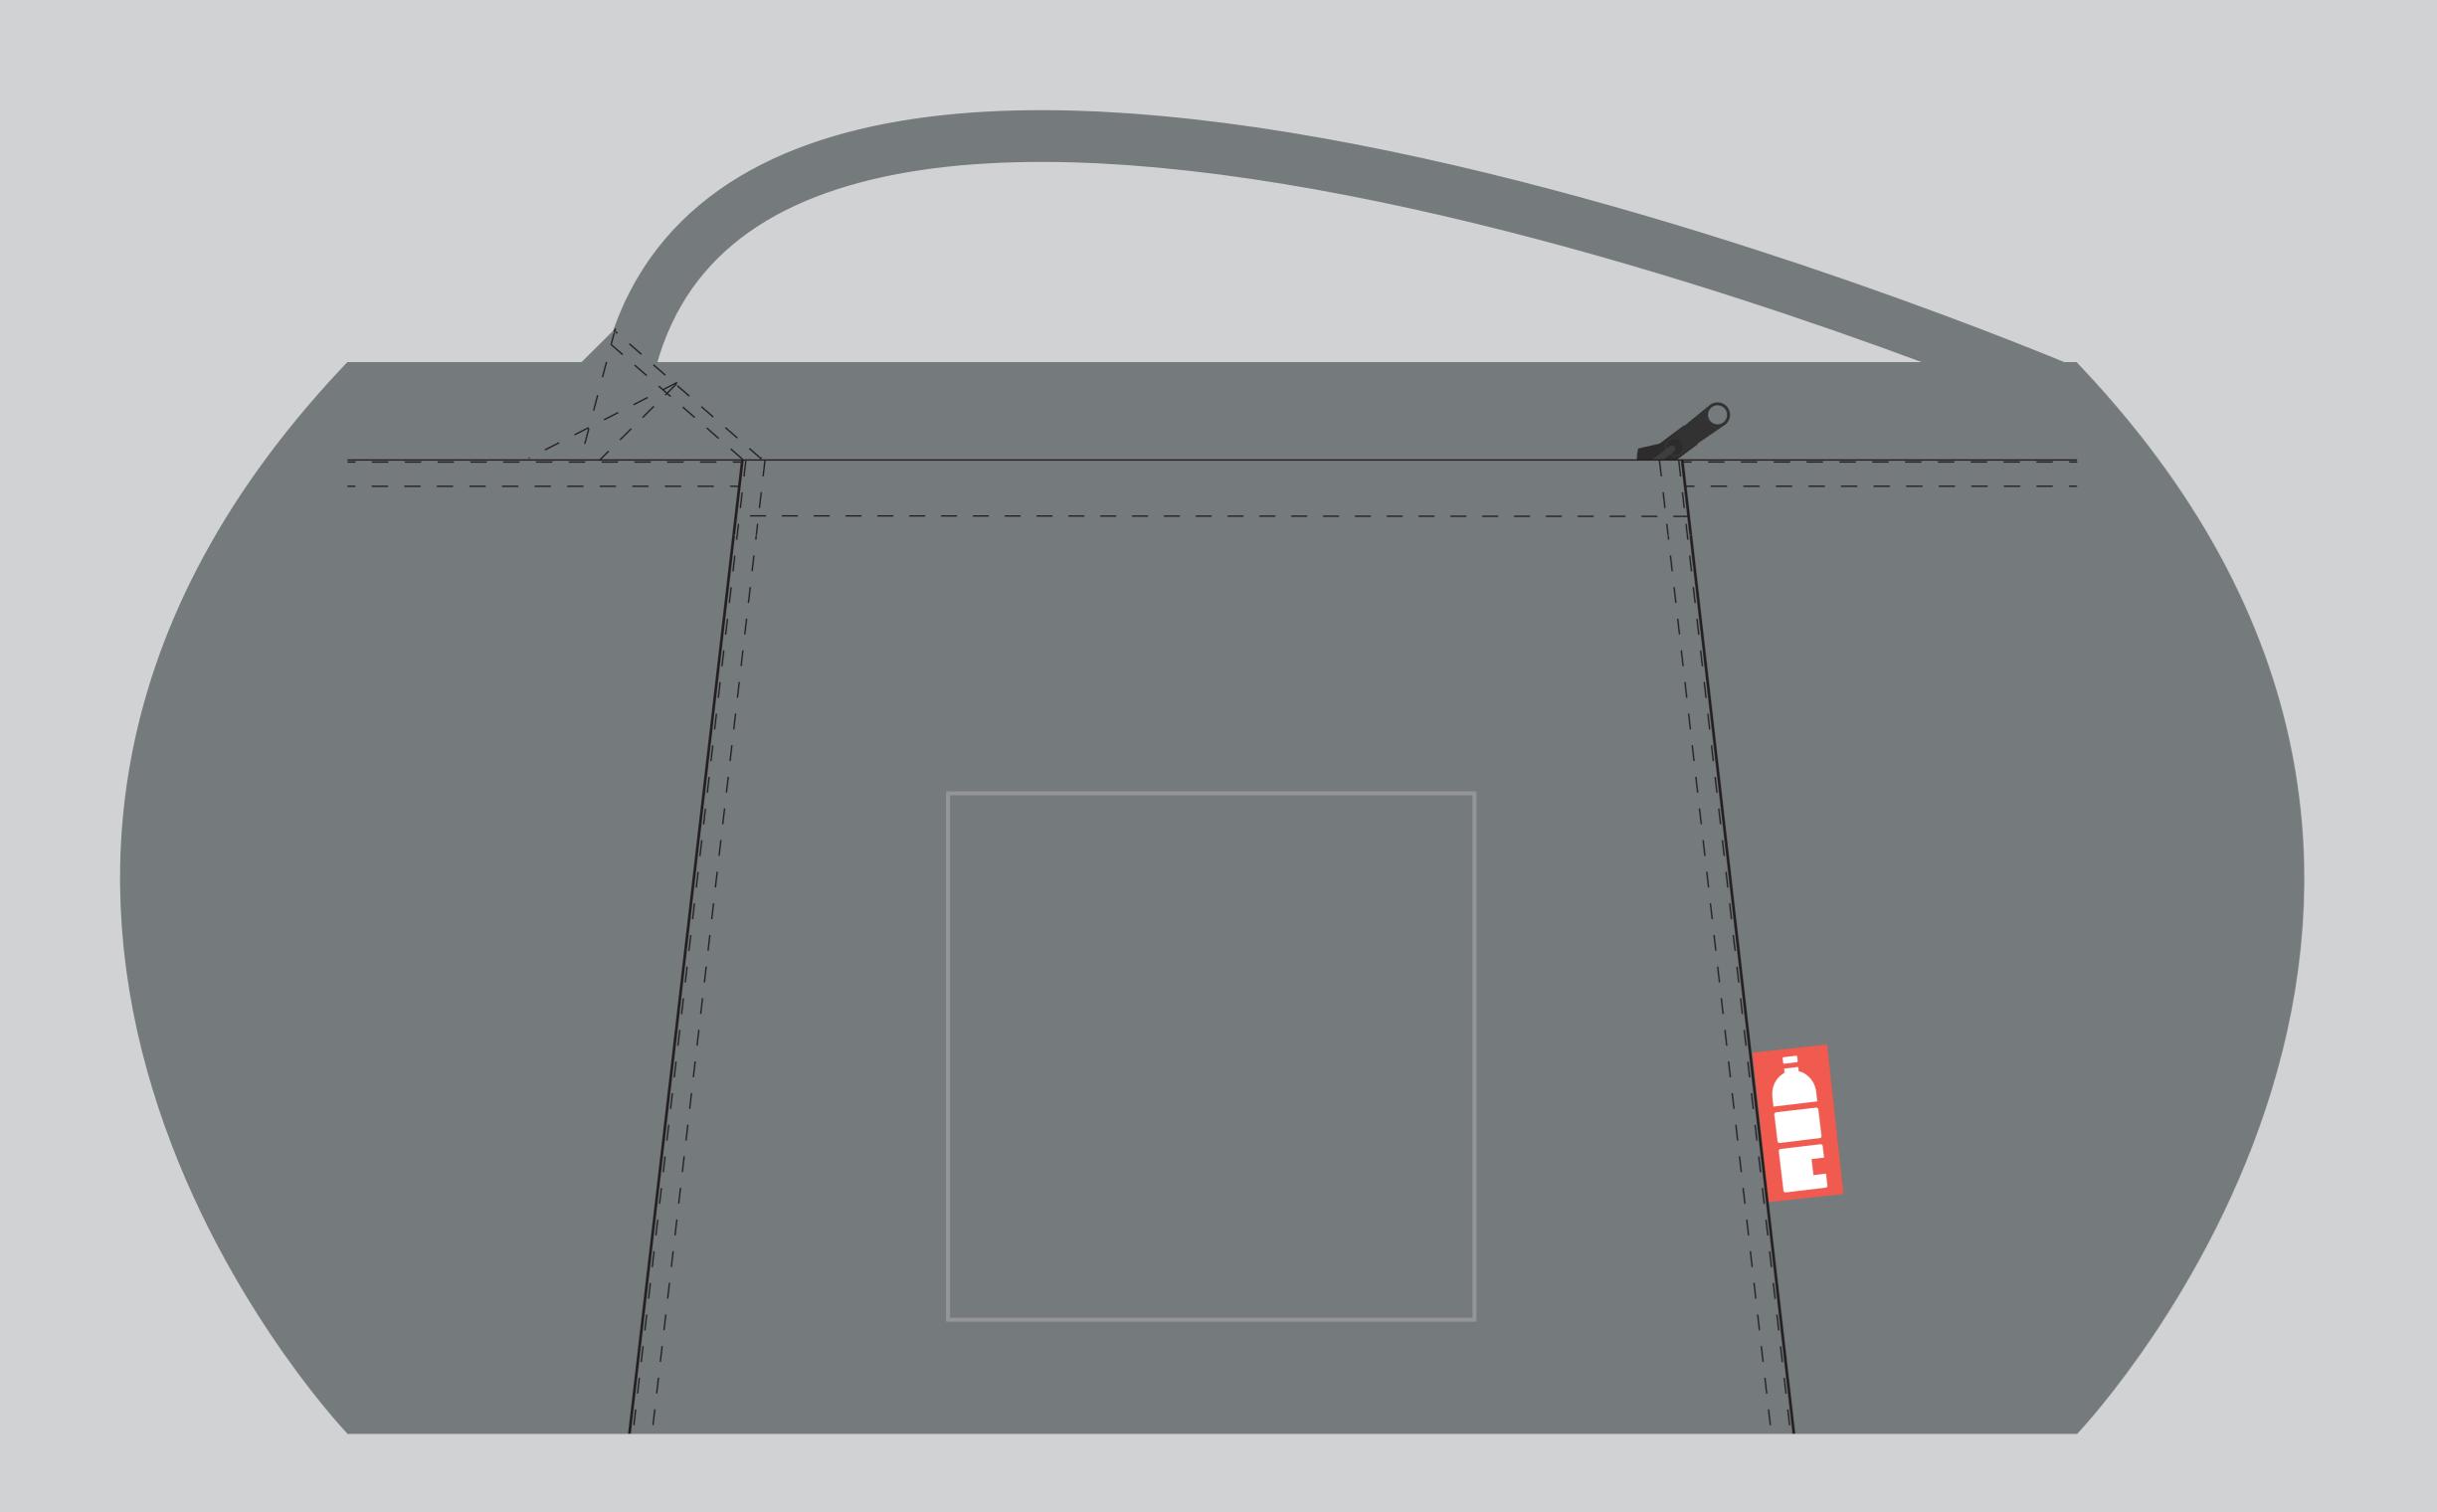

## POSITION 1: BODY FRONT

max. printing size 140 x 140 mm

Order no. :
Customer :
Revision :

Item no. : 23530.45 (RPET)

Color : Grey
Quantity :

## Pos 1: Print Body front

Size :
Position :
Colors :