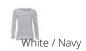

## WOMEN'S LONG SLEEVE STRIPED T-SHIRT

#### Style

TRENDY

Round neck Cut and sewn

Chambray details inside neck and at side slits

| Size    | XS          | S                       | М                         | L                     | XL                   | XXL        |
|---------|-------------|-------------------------|---------------------------|-----------------------|----------------------|------------|
| A B     | 60/40       | 62/42                   | 64/44                     | 66/46                 | 68/48                | 70/50      |
| PACKING |             |                         |                           | FEATURES              |                      |            |
| 10      | <b>B</b> 50 | Carton size<br>weight : | 49 x 35 x 22 cm<br>8,7 kg | NO LABEL<br>ONLY SIZE | Ç <b>Ç</b> Î<br>TWIN | <u>NEW</u> |