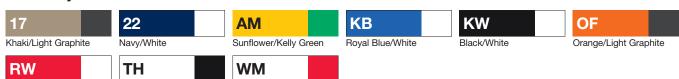

## Colourways

Red/White

White/Black

White/Red

 $<sup>^{\</sup>star\star}\text{Measure}$  from highest point of shoulder to bottom edge of garment