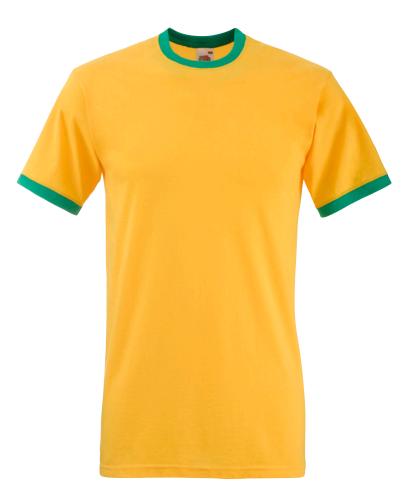

# **VALUEWEIGHT RINGER T**

**61-168-0** MEN'S

Softer feel for comfort

## Colourways

Red/White

White/Black

White/Red

 $<sup>^{\</sup>star\star}\text{Measure}$  from highest point of shoulder to bottom edge of garment