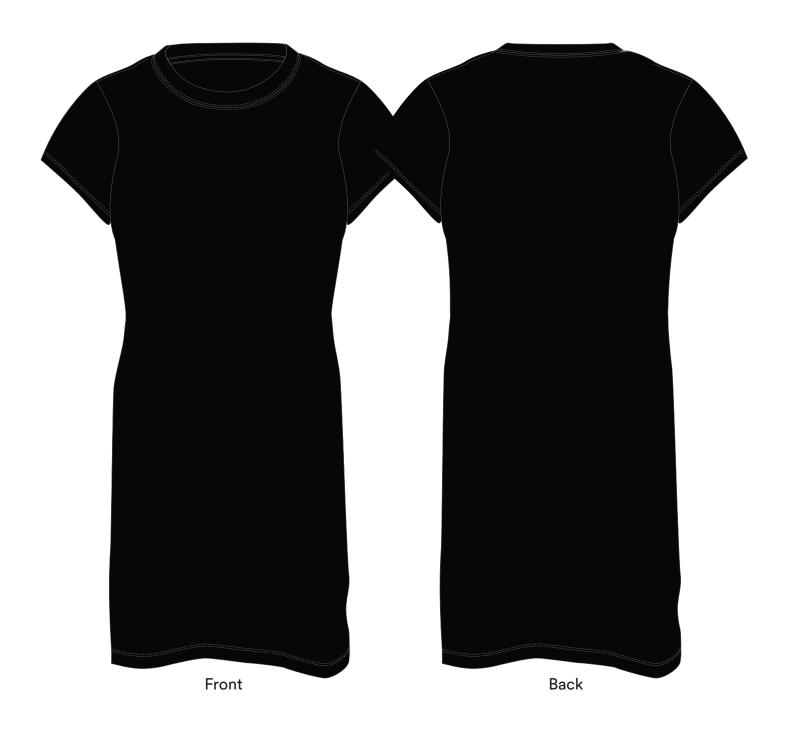

Observe! This template is just an illustration and not an exact copy of the actual t-shirt.

Refer to PANTONE Matching System® (PMS) for correct PMS colors. Observe that this is only a reference system and there are no given colors as they are not premixed. Also observe that colors may appear different depending on the color, the surface and the material of the product. We can never guarantee exact PMS color.

This proof only illustrates the placement and proportions of the marking and should be considered as an indication of the final product. We take no responsibility for errors not corrected.