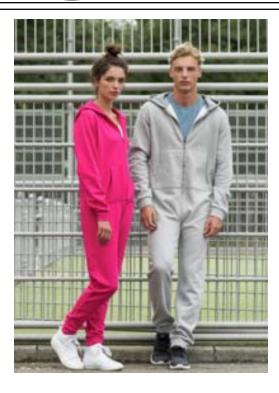

# SF470 ALL-IN-ONE NEW FOR 2018

| Fabric:      | 80% Cotton, 20% Polyester                                       |  |
|--------------|-----------------------------------------------------------------|--|
|              | Brushed Back Fleece                                             |  |
| Weight:      | 280gsm                                                          |  |
| Sizes:       | 2XS/XS - L/XL                                                   |  |
| Carton:      | 12                                                              |  |
| Description: | <ul><li>Unisex, slim fit</li><li>Zipper front opening</li></ul> |  |
|              | Kangaroo patch pocket with flatlock stitching                   |  |
|              | • 2-Piece hood, with single jersey lining                       |  |
|              | Single jersey back neck tape                                    |  |
|              |                                                                 |  |

- Elasticated 1x1 rib cuffs
- Flatlock stitching around armholes