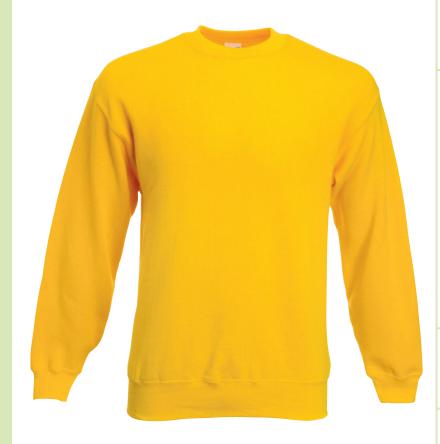

# **CLASSIC SET-IN SWEAT**

62-202-0 MEN'S

#### Fabric:

80% cotton Belcoro® yarn, 20% polyester

### **Care instructions**

- Set-in Sweat (62-202-0) also available in Children's (62-041-0)
- Single jersey shoulder to shoulder taping
- Neck, waist and cuff in cotton/Lycra® rib
- Produced using Belcoro® yarn for a cleaner, more stable print area