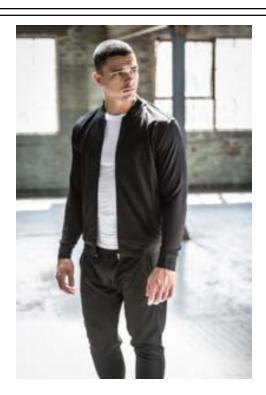

# TRACK TOP WITH BASEBALL COLLAR

**Fabric:** 100% Polyester

French Terry

Weight: 180gsm Sizes: XS - 2XL

Carton: 24

**Description:** • Nylon coil zip

• Self fabric collar, cuffs and hem

• Front zipped pockets

• Forward facing shoulders

• Tear-out label