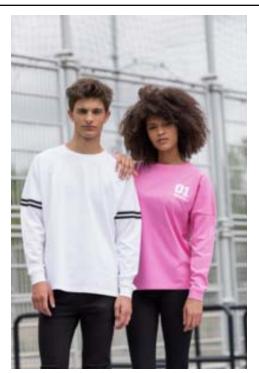

**Fabric:** 100% Cotton

Single Jersey

Weight: 220gsm
Sizes: 2XS - 2XL

Carton: 36

**Description:** • Oversized unisex fit

• Dropped armholes for optimised decoration

area Unisex

• Curved droptail hem, straight front hem

• Taped back neck and side vents

• Ribbed neck & cuffs with cover stitch detail

• Garment washed