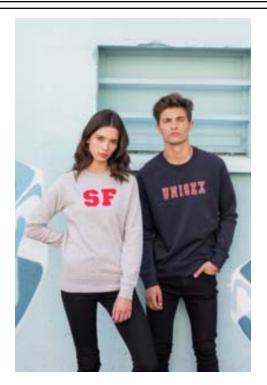

# **SLIM FIT SWEAT**

**Fabric:** 60% Cotton, 40% Polyester

Brushed Back Fleece

Weight: 250gsm
Sizes: 2XS - 2XL

Carton: 24

**Description:** • Unisex slim fit

• Self fabric side panels, with stitched eyelet

detail

• Stretch ribbed crew neck, hem and cuffs

• Raglan sleeves

• Single jersey back-neck tape and locker

patch

• Tonal coverstitch detail

• Coordinates with Men's SF425 and Ladies'

SK425 Slim Fit Joggers

**Care Instructions:** 