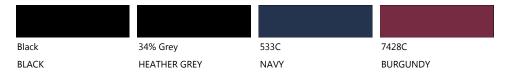

Wash and dry inside out , Dry out of direct heat and sunlight , Do not tumble dry , Iron on reverse

**Country of Origin: Commodity Code:**BANGLADESH 61102099

## **Garment Measurements:**

Notes:

|              | 2XS | XS | S  | М  | L  | XL | 2XL |
|--------------|-----|----|----|----|----|----|-----|
| Chest - cms  | 44  | 47 | 50 | 53 | 56 | 69 | 62  |
| Length - cms | 68  | 70 | 72 | 74 | 76 | 78 | 80  |
| Sleeve - cms | 76  | 78 | 80 | 82 | 84 | 86 | 88  |

#### To Fit:

|             | 2XS   | XS    | S     | М      | L   | XL      | 2XL |
|-------------|-------|-------|-------|--------|-----|---------|-----|
| Chest - ins | 32-34 | 34-36 | 36-38 | 38-40  | 42  | 44-46   | 48  |
| Chest - cms | 81-86 | 86-91 | 91-96 | 96-101 | 107 | 112-117 | 122 |

SF525

### **Pantone Guide:**