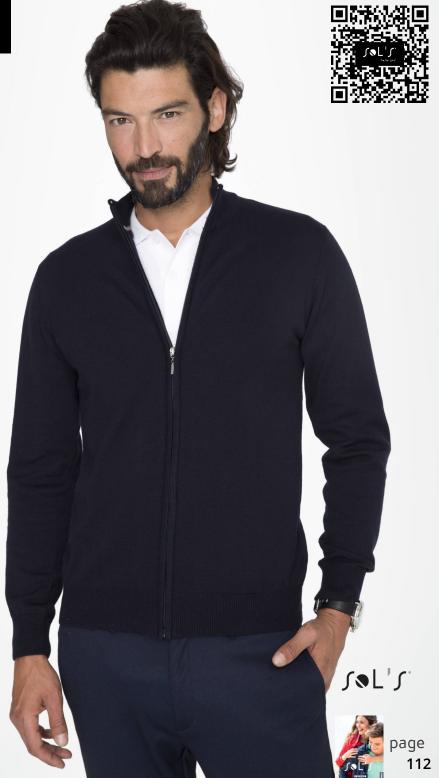

## 00548

## MEN'S ZIPPED KNITTED CARDIGAN

Quality

280 JERSEY

49% cotton - 49% acrylic - 2% polyamide

Style

CLASSIC

Set in sleeves

Rib 1x1 high collar, inside contrasted knitted

striped band

Elastane rib 1x1 cuffs and waistband for a better

comfort

Front opening with hidden zip Fully fashioned armholes

Straight fit

| Size    | S     | M           | L               | XL       | XXL   | 3XL   |
|---------|-------|-------------|-----------------|----------|-------|-------|
| A B     | 68/50 | 70/53       | 72/56           | 74/59    | 76/61 | 78/64 |
| PACKING |       |             |                 | FEATURES |       |       |
| P 1     | N 25  | Carton size | 55 x 37 x 26 cm | LARGE    | ,     | 8     |