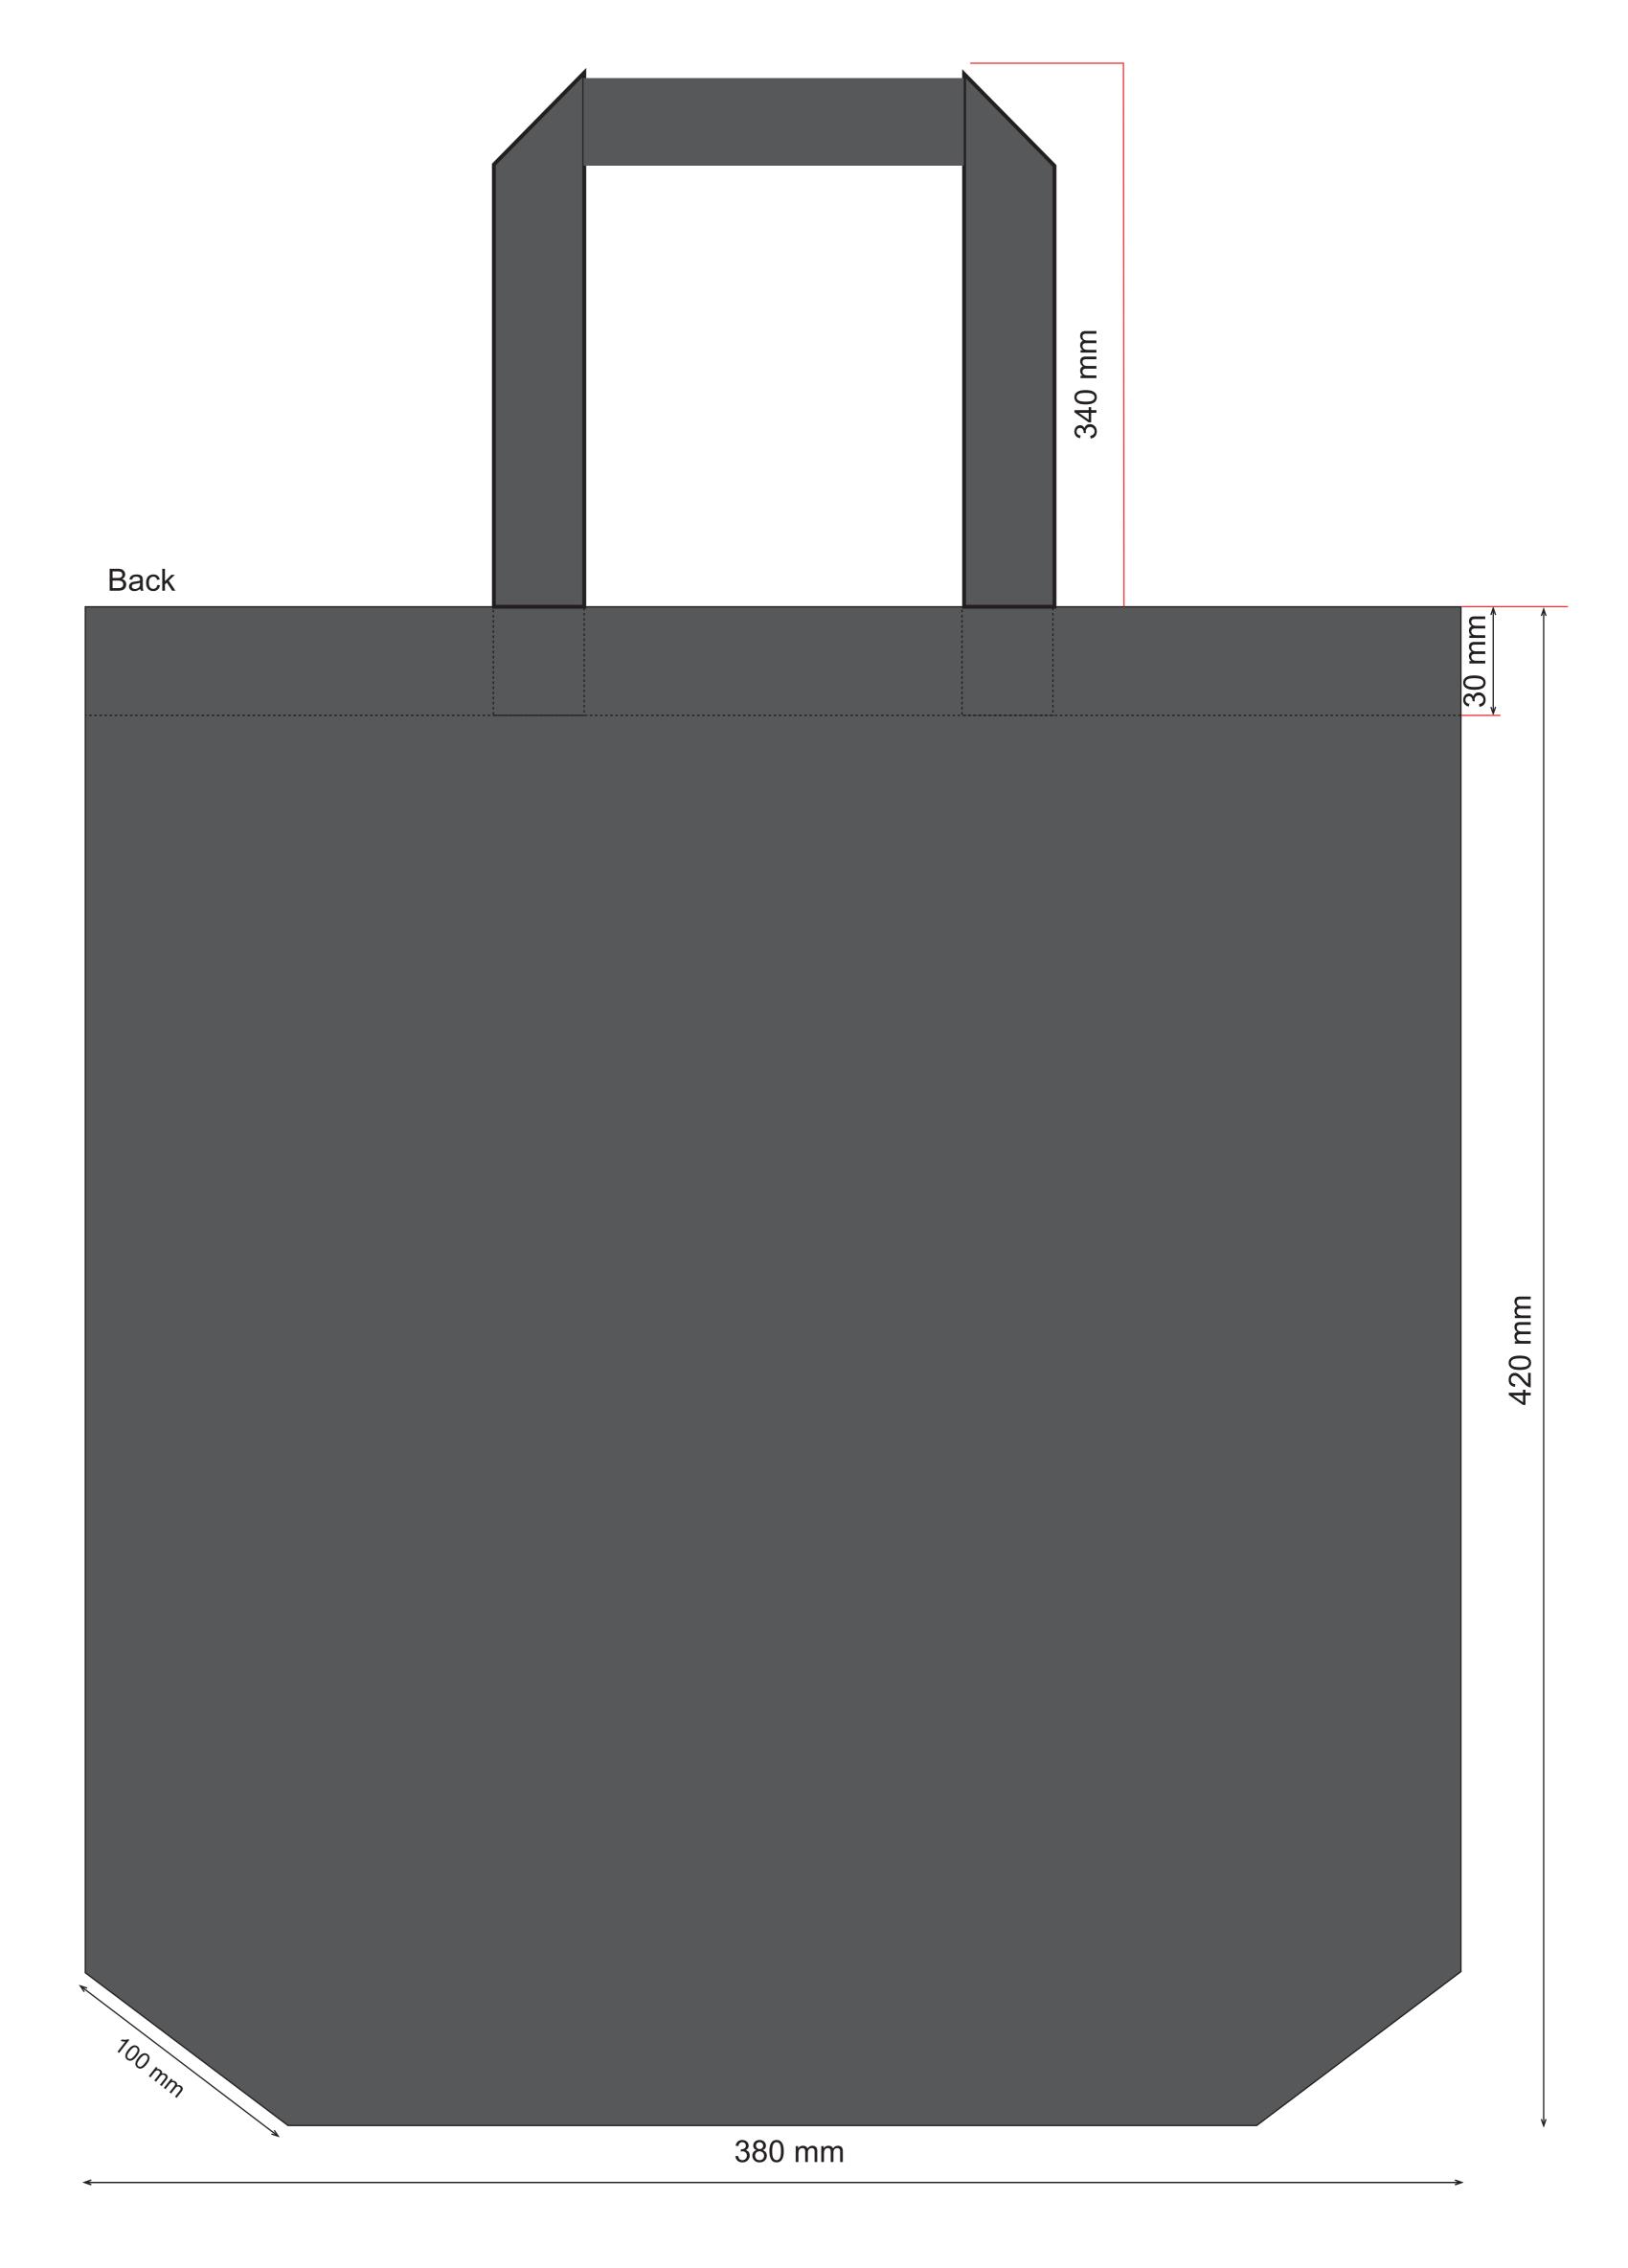

# Colours on 'Front': Colours on 'Back':

Note: The described above colours may vary on printed proofs and computer screens

#### Layout to: