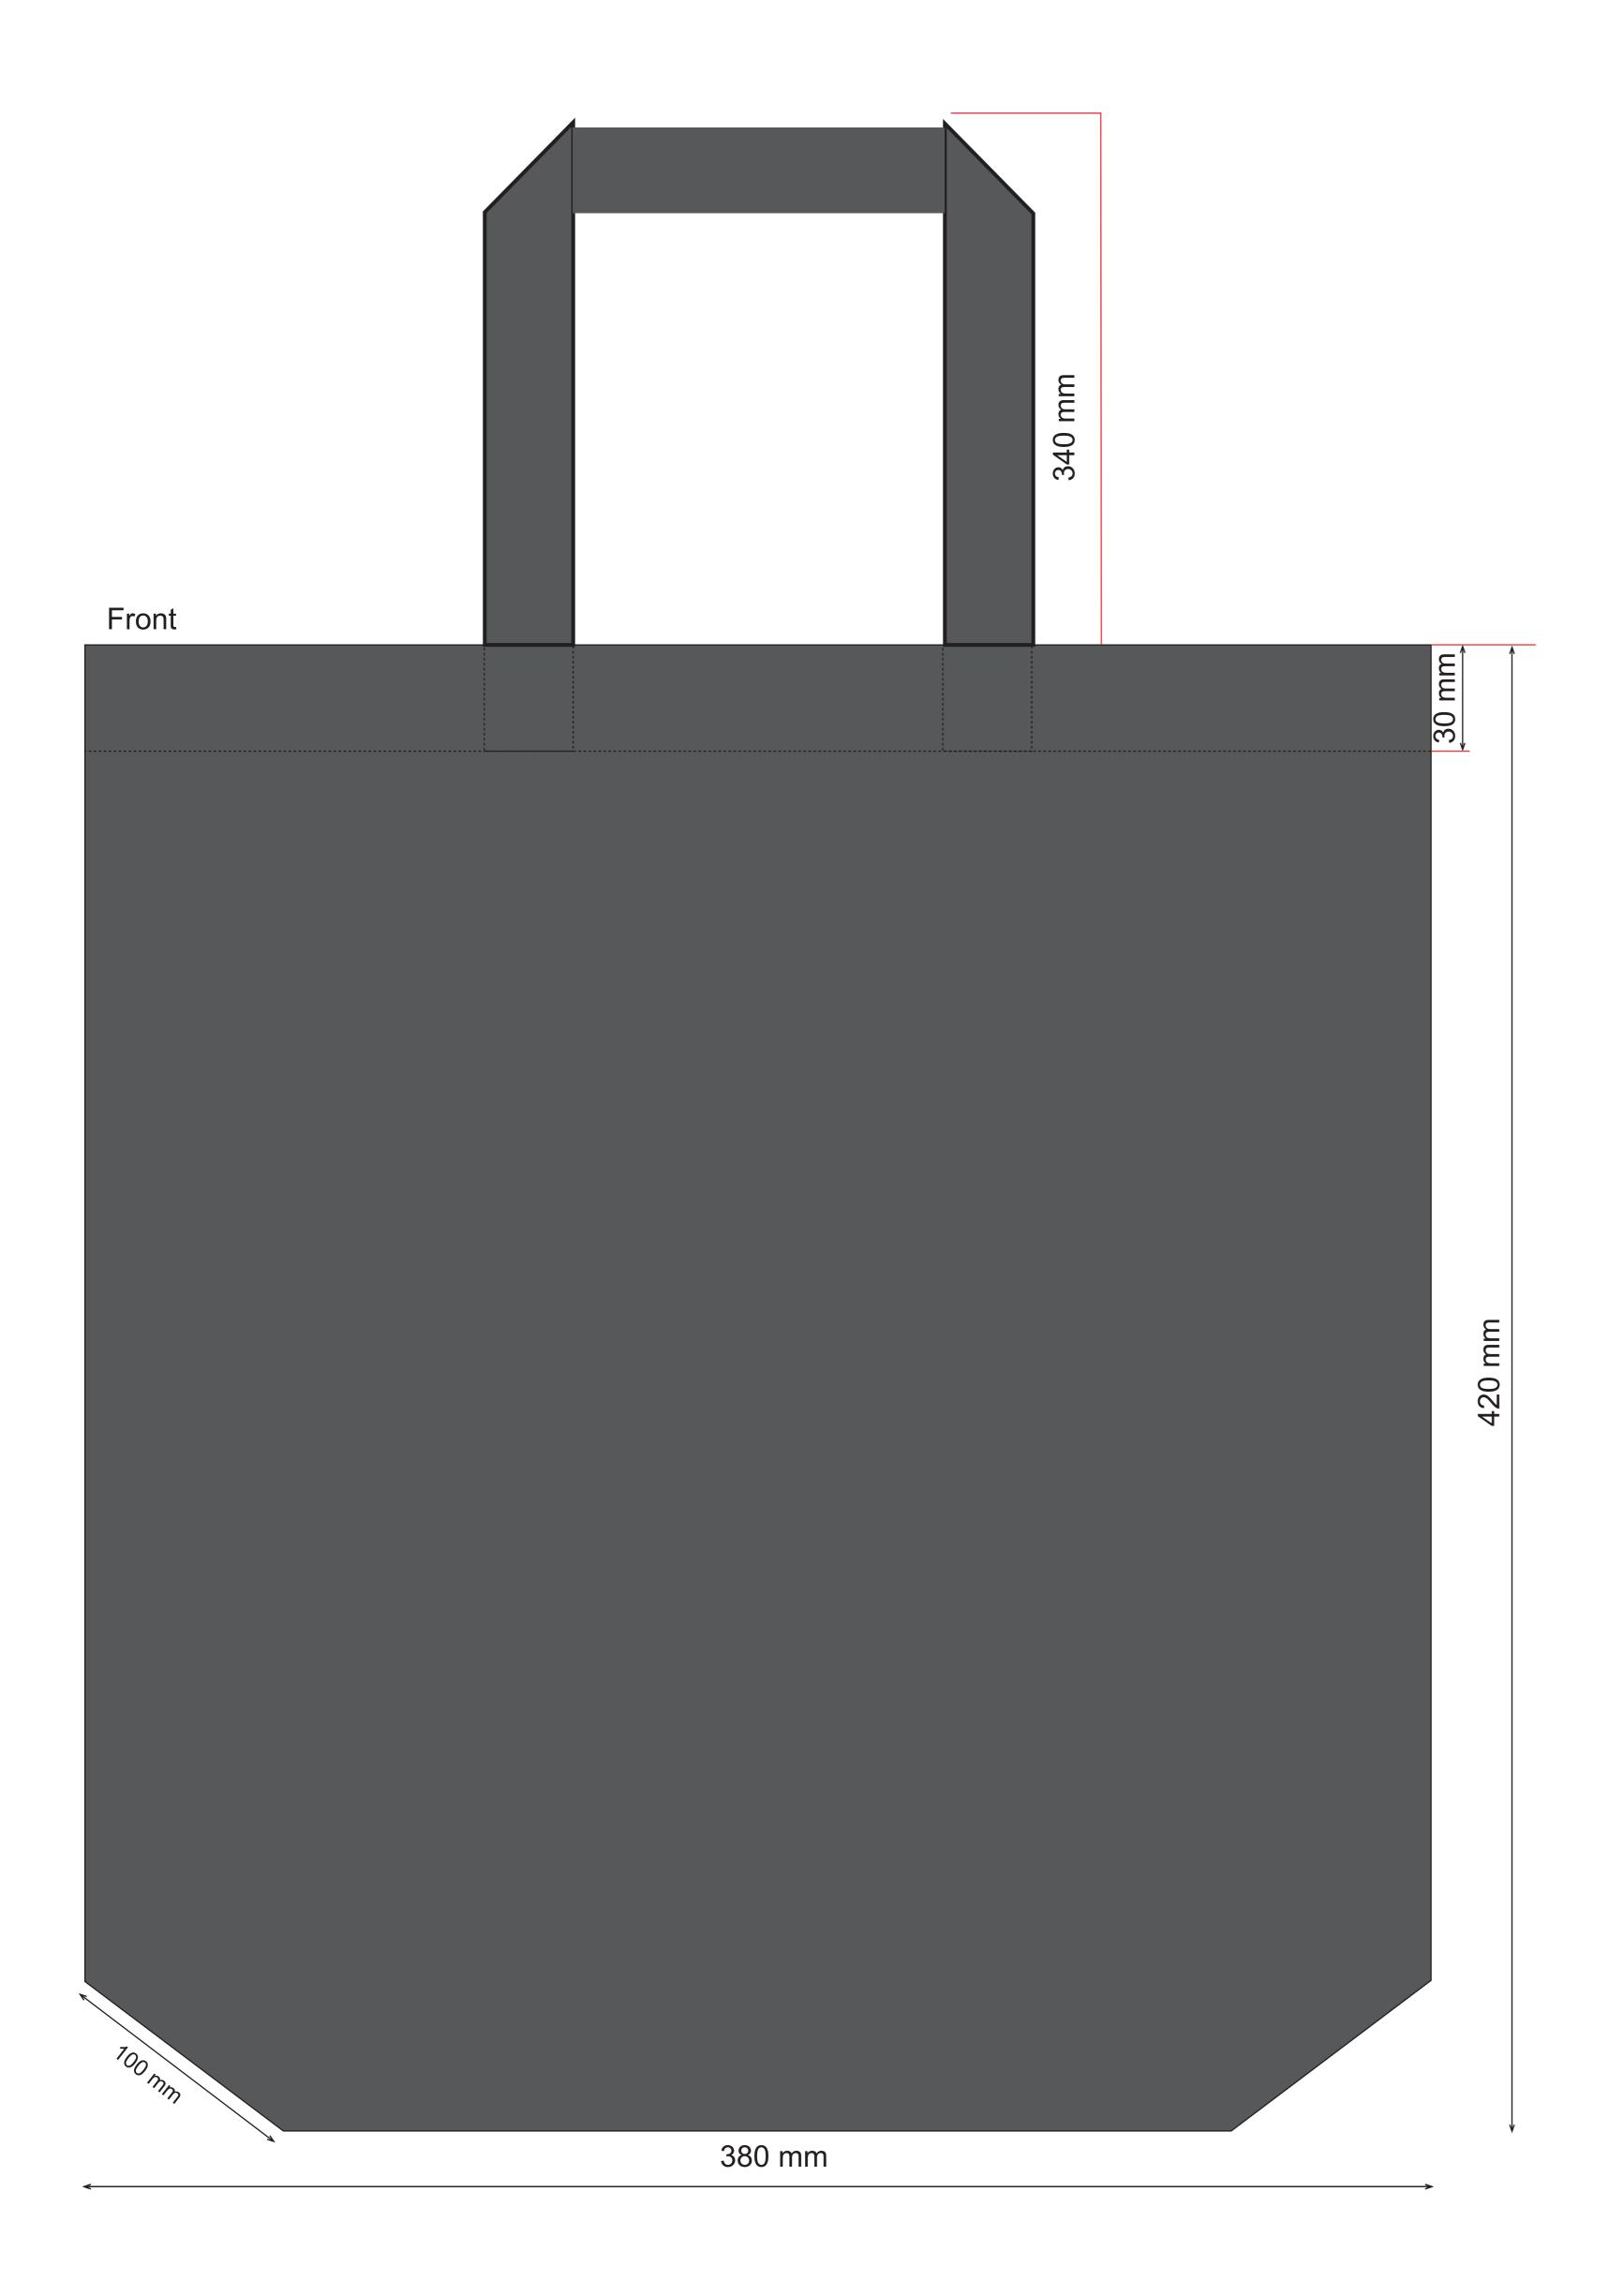

# Colours on 'Front': Colours on 'Back':

Note: The described above colours may vary on printed proofs and computer screens

#### Layout to: