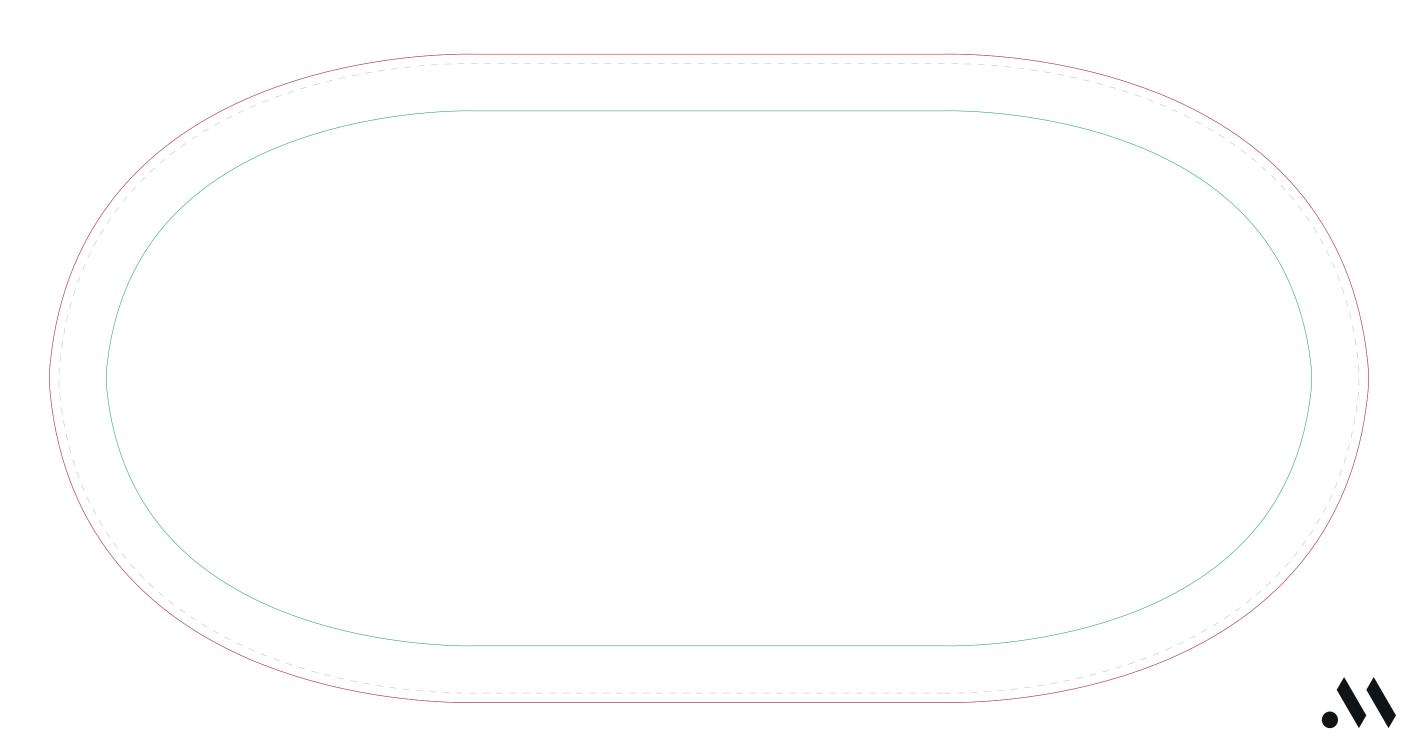

## Stowaway 1400x700 UB736-03

Total area including bleed: 1395 (w) x 686 (h) mm

Finished size: 1375 (w) x 666 (h) mm

Visible area: 1364 (w) x 656 (h) mm

Please keep all text, logos and critical design elements to the inside of the safe area indicated by the green keyline.